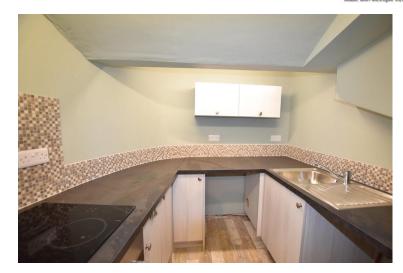

## **Property Description**

The property when briefly described comprises front facing lounge with sash window recess storage, new kitchen to the rear, staircase with eye catching carvings leads to the first floor bedroom with sash window to the frontal aspect and storage cupboard, on the floor above is an newly fitted bathroom. A short walk from both bays, the castle and the town centre making an ideal location for a successful holiday let.

## **GROUND FLOOR**

LOUNGE

II'8" x 9' 4" (3.56m x 2.84m) max

KITCHEN

7' 4" × 6' 8" (2.24m × 2.03m) max

**FIRST FLOOR** 

LANDING

BEDROOM