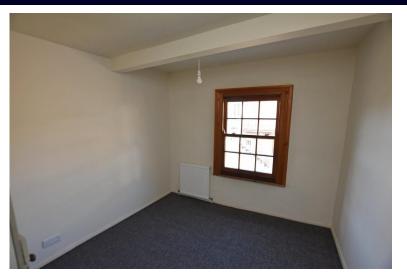

## **Property Description**

The property when briefly described comprises front facing lounge with sash window recess storage, new kitchen to the rear, staircase with eye catching carvings leads to the first floor bedroom with sash window to the frontal aspect and storage cupboard, on the floor above is an newly fitted bathroom. A short walk from both bays, the castle and the town centre making an ideal location for a successful holiday let.

## **GROUND FLOOR**

LOUNGE

II'8" x 9' 4" (3.56m x 2.84m) max

KITCHEN

7' 4" × 6' 8" (2.24m × 2.03m) max

**FIRST FLOOR** 

LANDING

BEDROOM

10' 3" x 8' 10" (3.12m x 2.69m) max

**SECOND FLOOR** 

BATHROOM

12' 4" x 9' 3" (3.76m x 2.82m) max