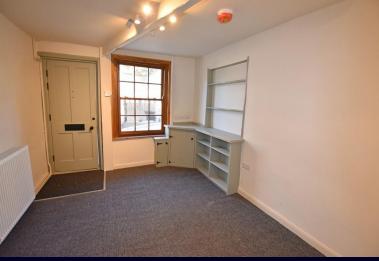

## **Property Description**

The property when briefly described comprises front facing lounge with sash window recess storage, new kitchen to the rear, staircase with eye catching carvings leads to the first floor bedroom with sash window to the frontal aspect and storage cupboard, on the floor above is an newly fitted bathroom. A short walk from both bays, the castle and the town centre making an ideal location for a successful holiday let.

## **GROUND FLOOR**

LOUNGE

II'8" x 9' 4" (3.56m x 2.84m) max

KITCHEN

7' 4" × 6' 8" (2.24m × 2.03m) max

**FIRST FLOOR** 

LANDING

BEDROOM