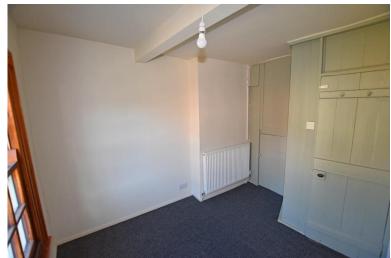

## **Property Description**

The property when briefly described comprises front facing lounge with sash window recess storage, new kitchen to the rear, staircase with eye catching carvings leads to the first floor bedroom with sash window to the frontal aspect and storage cupboard, on the floor above is an newly fitted bathroom. A short walk from both bays, the castle and the town centre making an ideal location for a successful holiday let.

## **GROUND FLOOR**

LOUNGE

II'8" x 9' 4" (3.56m x 2.84m) max

KITCHEN

7' 4" × 6' 8" (2.24m × 2.03m) max

**FIRST FLOOR** 

LANDING

BEDROOM

10' 3" x 8' 10" (3.12m x 2.69m) max

**SECOND FLOOR** 

BATHROOM

12' 4" x 9' 3" (3.76m x 2.82m) max