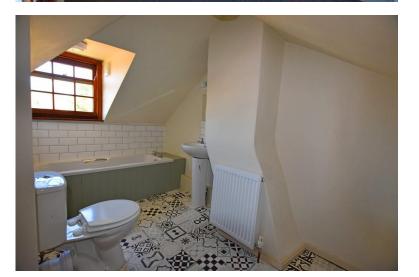

## **Property Description**

The property when briefly described comprises front facing lounge with sash window recess storage, new kitchen to the rear, staircase with eye catching carvings leads to the first floor bedroom with sash window to the frontal aspect and storage cupboard, on the floor above is an newly fitted bathroom. A short walk from both bays, the castle and the town centre making an ideal location for a successful holiday let.

10' 3" x 8' 10" (3.12m x 2.69m) max

**SECOND FLOOR** 

BATHROOM

12' 4" x 9' 3" (3.76m x 2.82m) max