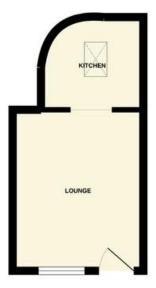

## Cobble Cottage, 13 Tollergate, Scarborough, YOII IRR

GROUND FLOOR 155 sq.ft. (14.4 sq.m.) approx. 1ST FLOOR 109 sq.ft. (10.1 sq.m.) approx. 2ND FLOOR 88 sq.ft. (8.2 sq.m.) approx.

Whilst every attempt has been made to ensure the accuracy of the floorpian contained here, measuremen of doors, windows, rooms and any other lemes are approximate and no responsibility to taken for any error omission or mis-statement. This plan is for illustrative purposes only and should be used as such by any prospective purchaser. The services, systems and appliances shown have not been tested and no guarant as to their operability or efficiency can be given.

## **GROUND FLOOR**

LOUNGE

II'8" x 9' 4" (3.56m x 2.84m) max

KITCHEN

7' 4" × 6' 8" (2.24m × 2.03m) max

**FIRST FLOOR** 

LANDING

BEDROOM