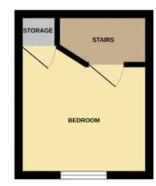

## Cobble Cottage, 13 Tollergate, Scarborough, YOII IRR

GROUND FLOOR 155 sq.ft. (14.4 sq.m.) approx. 1ST FLOOR 109 sq.ft. (10.1 sq.m.) approx. 2ND FLOOR 88 sq.ft. (8.2 sq.m.) approx.

Whilst every attempt has been made to ensure the accuracy of the floorpian contained here, measuremen of doors, windows, rooms and any other lemes are approximate and no responsibility to taken for any error omission or mis-statement. This plan is for illustrative purposes only and should be used as such by any prospective purchaser. The services, systems and appliances shown have not been tested and no guarant as to their operability or efficiency can be given.

## **GROUND FLOOR**

LOUNGE

II'8" x 9' 4" (3.56m x 2.84m) max

KITCHEN

7' 4" × 6' 8" (2.24m × 2.03m) max

**FIRST FLOOR** 

LANDING

BEDROOM

10' 3" x 8' 10" (3.12m x 2.69m) max

**SECOND FLOOR** 

BATHROOM

12' 4" x 9' 3" (3.76m x 2.82m) max