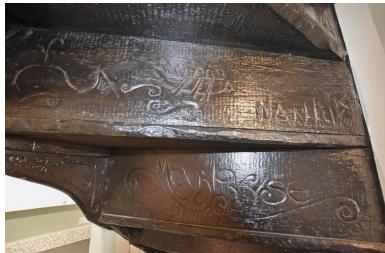

## **Property Description**

The property when briefly described comprises front facing lounge with sash window recess storage, new kitchen to the rear, staircase with eye catching carvings leads to the first floor bedroom with sash window to the frontal aspect and storage cupboard, on the floor above is an newly fitted bathroom. A short walk from both bays, the castle and the town centre making an ideal location for a successful holiday let.