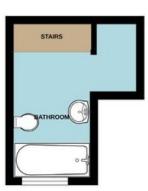

## Cobble Cottage, 13 Tollergate, Scarborough, YOII IRR

GROUND FLOOR 155 sq.ft. (14.4 sq.m.) approx. 1ST FLOOR 109 sq.ft. (10.1 sq.m.) approx. 2ND FLOOR 88 sq.ft. (8.2 sq.m.) approx.

Whilst every attempt has been made to ensure the accuracy of the floorpian contained here, measuremen of doors, windows, rooms and any other lemes are approximate and no responsibility to taken for any error omission or mis-statement. This plan is for illustrative purposes only and should be used as such by any prospective purchaser. The services, systems and appliances shown have not been tested and no guarant as to their operability or efficiency can be given.

10' 3" x 8' 10" (3.12m x 2.69m) max

**SECOND FLOOR** 

BATHROOM

12' 4" x 9' 3" (3.76m x 2.82m) max