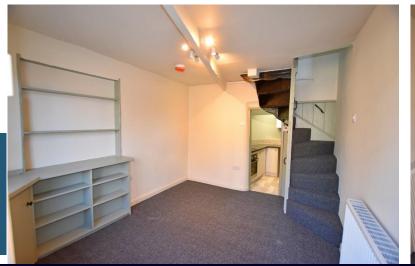

## **Property Description**

The property when briefly described comprises front facing lounge with sash window recess storage, new kitchen to the rear, staircase with eye catching carvings leads to the first floor bedroom with sash window to the frontal aspect and storage cupboard, on the floor above is an newly fitted bathroom. A short walk from both bays, the castle and the town centre making an ideal location for a successful holiday let.

## **GROUND FLOOR**

LOUNGE

II'8" x 9' 4" (3.56m x 2.84m) max

KITCHEN

7' 4" × 6' 8" (2.24m × 2.03m) max

**FIRST FLOOR** 

LANDING

BEDROOM