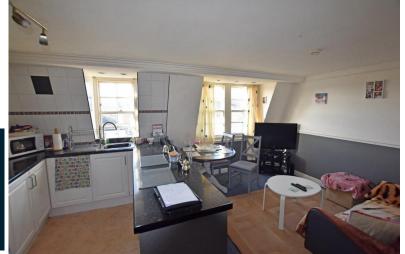

FLAT 2

HALL

LOUNGE 15' 9" x 11' 4" (4.8m x 3.45m) KITCHEN 12' 9" x 6' 9" (3.89m x 2.06m) BEDROOM 9' 8" x 6' 6" (2.95m x 1.98m) BATHROOM

LANDING

FLAT 3

HALL

KITCHEN/LIVING ROOM 18' x 6' (5.49m x 1.83m) BEDROOM 13' 3" x 10' 2" (4.04m x 3.1m) ENSUITE

WC

**LANDING** 

FLAT 4

HALL

KITCHEN/ LIVING ROOM 16' 3" x 13' 2" (4.95m x 4.01m) BEDROOM 13' 4" x 10' 8" (4.06m x 3.25m) SHOWER ROOM

WC