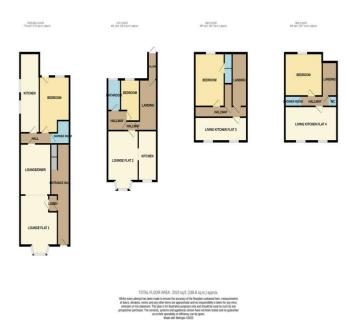

## **Property Description**

The property when briefly described comprises communal entrance hall with storage area, ground floor flat with lounge, dining room, kitchen, bedroom and shower room. To the first floor is a one bedroom flat with lounge, kitchen, bedroom and bathroom. On the second floor is a one bedroom flat with combined kitchen living area, w/c, bedroom and ensuite shower room. To the second floor is a combined kitchen living room, wc, shower room and bedroom. Steps up to the front of the property and two parking spaces to the rear. The annual rents are totalling £22800 per annum.

COMMUNAL ENTRANCE

FLAT I

LOUNGE 14' 2" x 15' 8" (4.32m x 4.78m) DINING ROOM 12' 9" x 10' (3.89m x 3.05m) HALL

KITCHEN 19' 9" x 6' (6.02m x 1.83m) BEDROOM 12' 9" x 10' 3" (3.89m x 3.12m) SHOWER ROOM

**LANDING** 

FLAT 2

HALL

LOUNGE 15' 9" x 11' 4" (4.8m x 3.45m) KITCHEN 12' 9" x 6' 9" (3.89m x 2.06m) BEDROOM 9' 8" x 6' 6" (2.95m x 1.98m) BATHROOM

LANDING

FLAT 3

HALL

KITCHEN/LIVING ROOM 18' x 6' (5.49m x 1.83m) BEDROOM 13' 3" x 10' 2" (4.04m x 3.1m) ENSUITE

WC

**LANDING** 

FLAT 4

HALL

KITCHEN/ LIVING ROOM 16' 3" x 13' 2" (4.95m x 4.01m) BEDROOM 13' 4" x 10' 8" (4.06m x 3.25m) SHOWER ROOM

WC