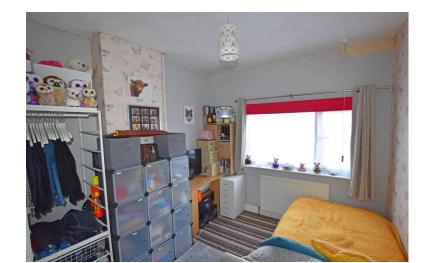

#### **FIRST FLOOR**

LANDING

BEDROOM 12' 2" x 10' (3.71 m x 3.05 m)

BEDROOM 10' 6" x 8' 8" (3.2m x 2.64m)

BEDROOM 6' 9" x 6' 2" (2.06m x 1.88m)