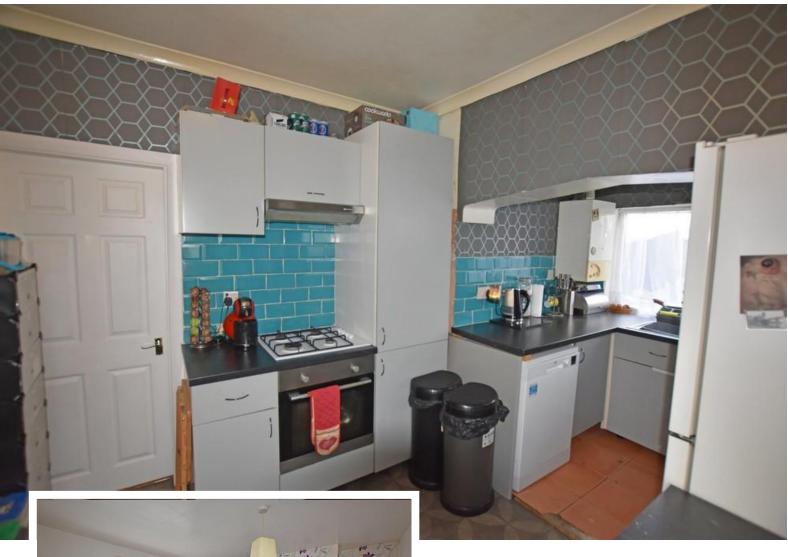

## **GROUND FLOOR**

ENTRANCE HALL

LOUNGE 14' 1" x 12' (4.29m x 3.66m) into bay

KITCHEN 14' 1" x 8' 9" (4.29m x 2.67m) max

BATHROOM 8' 9" x 5' 6" (2.67m x 1.68m)