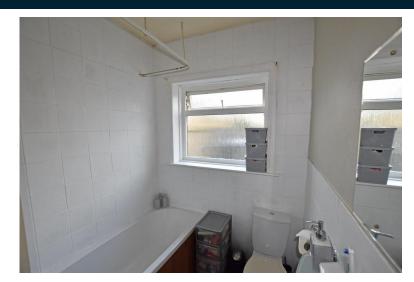

## **GROUND FLOOR**

ENTRANCE HALL

LOUNGE 14' 1" x 12' (4.29m x 3.66m) into bay

KITCHEN 14' 1" x 8' 9" (4.29m x 2.67m) max

BATHROOM 8' 9" x 5' 6" (2.67m x 1.68m)