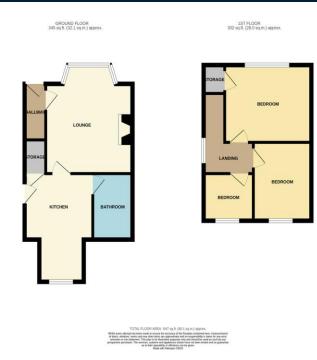

#### 11 Linden Road, Newby, Scarborough, YO12 5SN

The property when briefly described comprises entrance hall, bay fronted lounge, extended kitchen and bathroom to the ground floor. On the first floor are three bedrooms. Gated off street parking with low maintenance garden to the front and low maintenance rear garden.

## **GROUND FLOOR**

ENTRANCE HALL

LOUNGE 14' 1" x 12' (4.29m x 3.66m) into bay

KITCHEN 14' 1" x 8' 9" (4.29m x 2.67m) max

BATHROOM 8' 9" x 5' 6" (2.67m x 1.68m)

#### **FIRST FLOOR**

LANDING

BEDROOM 12' 2" x 10' (3.71 m x 3.05 m)

BEDROOM 10' 6" x 8' 8" (3.2m x 2.64m)

BEDROOM 6' 9" x 6' 2" (2.06m x 1.88m)