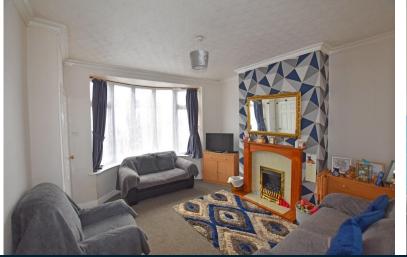

## **GROUND FLOOR**

ENTRANCE HALL

LOUNGE 14' 1" x 12' (4.29m x 3.66m) into bay

KITCHEN 14' 1" x 8' 9" (4.29m x 2.67m) max

BATHROOM 8' 9" x 5' 6" (2.67m x 1.68m)