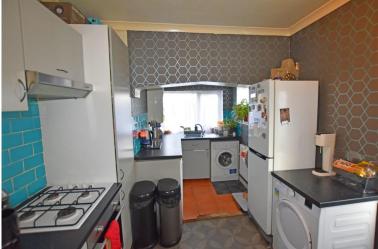

## **GROUND FLOOR**

ENTRANCE HALL

LOUNGE 14' 1" x 12' (4.29m x 3.66m) into bay

KITCHEN 14' 1" x 8' 9" (4.29m x 2.67m) max

BATHROOM 8' 9" x 5' 6" (2.67m x 1.68m)