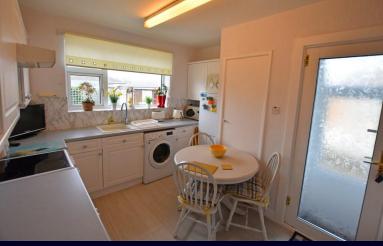

## **Property Description**

This semi-detached bungalow when briefly described comprises, entrance hall, dual aspect lounge, rear facing kitchen, two double bedrooms, and bathroom. Low maintenance gardens to the front and rear of the property, driveway and a detached garage.

## **GROUND FLOOR**

**ENTRANCE HALL** 

LOUNGE 16' 5" x 12' (5m x 3.66m)

KITCHEN 10' 6" × 10' 6" (3.2m × 3.2m)

BEDROOM
11' 10" x 11' 3" (3.61m x 3.43m)

BEDROOM 11' 3" x 9' 3" (3.43m x 2.82m)

BATHROOM

**REAR PORCH** 