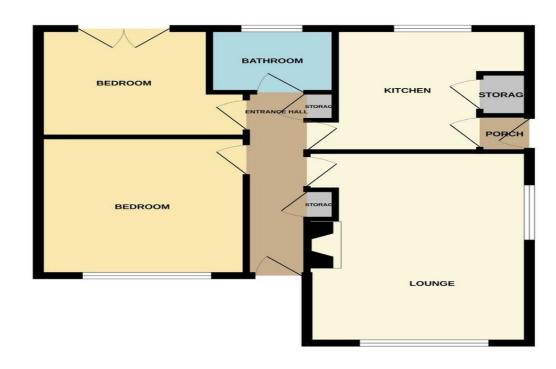

## 5 Langsett Avenue, Filey, YO14 0DF

GROUND FLOOR 622 sq.ft. (57.8 sq.m.) approx.

TOTAL FLOOR AREA: 622 sqf. (57.8 sq.m.) approx.
Whilst every attempt has been made to ensure the accuracy of the floorplan containmed here, measurement of doors, windows, rooms and any other items are approximate and no responsibility is taken for any emproper properties and the second of the se

## **GROUND FLOOR**

**ENTRANCE HALL** 

LOUNGE 16' 5" x 12' (5m x 3.66m)

KITCHEN 10' 6" × 10' 6" (3.2m × 3.2m)

BEDROOM
11' 10" x 11' 3" (3.61m x 3.43m)

BEDROOM 11' 3" x 9' 3" (3.43m x 2.82m)

BATHROOM

**REAR PORCH** 