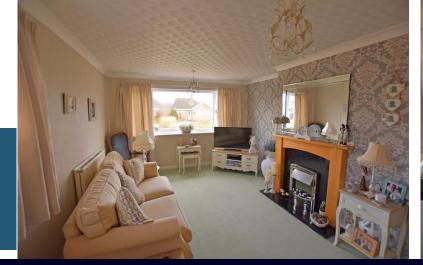

## **Property Description**

This semi-detached bungalow when briefly described comprises, entrance hall, dual aspect lounge, rear facing kitchen, two double bedrooms, and bathroom. Low maintenance gardens to the front and rear of the property, driveway and a detached garage.

## **GROUND FLOOR**

**ENTRANCE HALL** 

LOUNGE 16' 5" x 12' (5m x 3.66m)

KITCHEN 10' 6" × 10' 6" (3.2m × 3.2m)

BEDROOM
11' 10" x 11' 3" (3.61m x 3.43m)

BEDROOM 11' 3" x 9' 3" (3.43m x 2.82m)

BATHROOM

**REAR PORCH** 