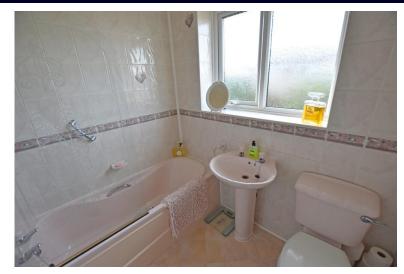

## **Property Description**

This semi-detached bungalow when briefly described comprises, entrance hall, dual aspect lounge, rear facing kitchen, two double bedrooms, and bathroom. Low maintenance gardens to the front and rear of the property, driveway and a detached garage.

## **GROUND FLOOR**

**ENTRANCE HALL** 

LOUNGE 16' 5" x 12' (5m x 3.66m)

KITCHEN 10' 6" × 10' 6" (3.2m × 3.2m)

BEDROOM
11' 10" x 11' 3" (3.61m x 3.43m)

BEDROOM 11' 3" x 9' 3" (3.43m x 2.82m)

BATHROOM

**REAR PORCH** 