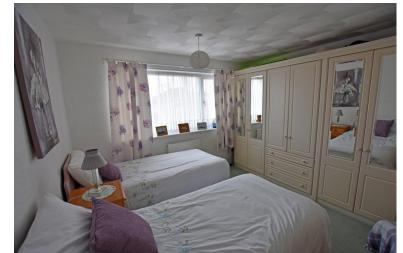

## **Property Description**

This semi-detached bungalow when briefly described comprises, entrance hall, dual aspect lounge, rear facing kitchen, two double bedrooms, and bathroom. Low maintenance gardens to the front and rear of the property, driveway and a detached garage.

## **GROUND FLOOR**

**ENTRANCE HALL** 

LOUNGE 16' 5" x 12' (5m x 3.66m)

KITCHEN 10' 6" × 10' 6" (3.2m × 3.2m)

BEDROOM
11' 10" x 11' 3" (3.61m x 3.43m)

BEDROOM 11' 3" x 9' 3" (3.43m x 2.82m)

BATHROOM

**REAR PORCH** 