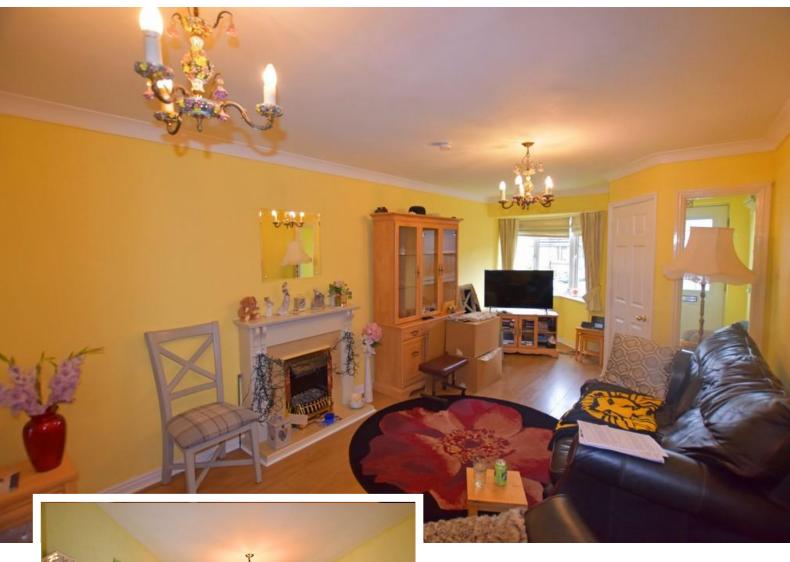

## 15 The Intake, Osgodby, Scarborough, YO11 3PT

The property when briefly described comprises, entrance lobby, bay fronted lounge, open plan kitchen diner spanning the rear of the property, cloakroom, and integral garage on the ground floor. On the first floor are four bedrooms master with en suite shower room, fourth bedroom has a front facing balcony and a house bathroom. To the rear of the property is an enclosed garden mainly laid to lawn with paved paths and timber deck. At the front is a low maintenance garden and driveway.

## **GROUND FLOOR**

**LOBBY** 

LOUNGE 23' x 11' 3" (7.01m x 3.43m)

DINING AREA 9' 8" x 7' 6" (2.95m x 2.29m)

KITCHEN AREA 11' 6" × 9' 8" (3.51 m × 2.95 m)

CLOAKROOM