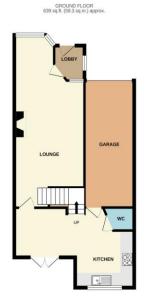

## **GROUND FLOOR**

**LOBBY** 

LOUNGE 23' x 11' 3" (7.01m x 3.43m)

DINING AREA 9' 8" x 7' 6" (2.95m x 2.29m)

KITCHEN AREA 11' 6" × 9' 8" (3.51 m × 2.95 m)

CLOAKROOM

## **OUTSIDE**

INTEGRAL GARAGE 19' 7" x 8' 1" (5.97m x 2.46m)

**GARDEN** 