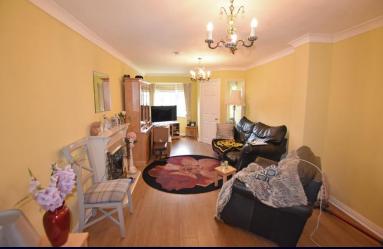

## 15 The Intake, Osgodby, Scarborough, YO11 3PT

The property when briefly described comprises, entrance lobby, bay fronted lounge, open plan kitchen diner spanning the rear of the property, cloakroom, and integral garage on the ground floor. On the first floor are four bedrooms master with en suite shower room, fourth bedroom has a front facing balcony and a house bathroom. To the rear of the property is an enclosed garden mainly laid to lawn with paved paths and timber deck. At the front is a low maintenance garden and driveway.

## **GROUND FLOOR**

**LOBBY** 

LOUNGE 23' x 11' 3" (7.01m x 3.43m)

DINING AREA 9' 8" x 7' 6" (2.95m x 2.29m)

KITCHEN AREA 11' 6" × 9' 8" (3.51 m × 2.95 m)

CLOAKROOM