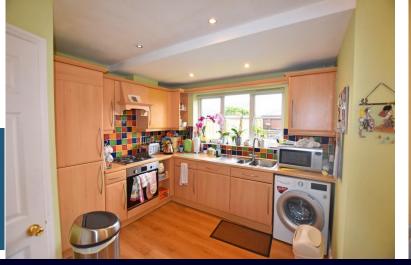

## **GROUND FLOOR**

**LOBBY** 

LOUNGE 23' x 11' 3" (7.01m x 3.43m)

DINING AREA 9' 8" x 7' 6" (2.95m x 2.29m)

KITCHEN AREA 11' 6" × 9' 8" (3.51 m × 2.95 m)

CLOAKROOM