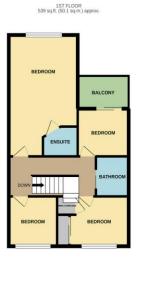

## **FIRST FLOOR**

**LANDING** 

MASTER BEDROOM 18' 7" x 10' 8" (5.66m x 3.25m) ENSUITE

BEDROOM 11' 5" x 7' 9" (3.48m x 2.36m)

BEDROOM 7' 9" x 7' 7" (2.36m x 2.31m) BALCONY

BEDROOM 8' 8" x 7' 3" (2.64m x 2.21m)