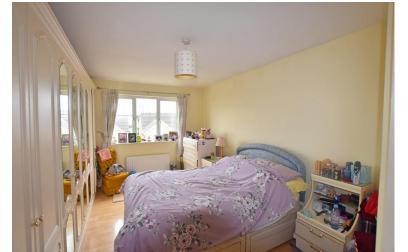

## **FIRST FLOOR**

**LANDING** 

MASTER BEDROOM 18' 7" x 10' 8" (5.66m x 3.25m) ENSUITE

BEDROOM 11' 5" x 7' 9" (3.48m x 2.36m)

BEDROOM 7' 9" x 7' 7" (2.36m x 2.31m) BALCONY

BEDROOM 8' 8" x 7' 3" (2.64m x 2.21m)