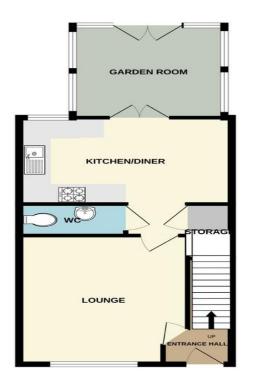

#### GROUND FLOOR 520 sq.ft. (48.3 sq.m.) approx.

BEDROOM BEDROOM BATHROOM MASTER BEDROOM

1ST FLOOR 410 sq.ft. (38.1 sq.m.) approx.

### **GROUND FLOOR**

ENTRANCE HALL

LOUNGE 14' x 12' (4.27m x 3.66m)

KITCHEN/DINER 15' 4" x 9' 5" (4.67m x 2.87m)

GARDEN ROOM/CONSERVATORY II' x 12' (3.35m x 3.66m)

WC

#### FIRST FLOOR

LANDING

MASTER BEDROOM I I' 2" x 10' (3.4m x 3.05m) Plus recess

ENSUITE

BEDROOM 10' 10" x 8' 6" (3.3m x 2.59m)

BEDROOM 11' 8" x 6' 7" (3.56m x 2.01m)

BATHROOM

OUTSIDE