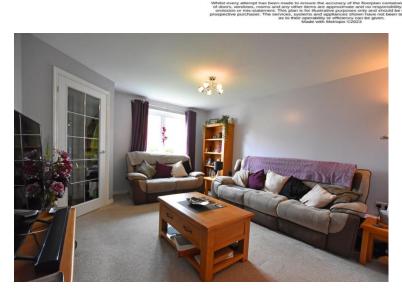

### **GROUND FLOOR**

ENTRANCE HALL

LOUNGE 14' x 12' (4.27m x 3.66m)

KITCHEN/DINER 15' 4" x 9' 5" (4.67m x 2.87m)

GARDEN ROOM/CONSERVATORY II' x 12' (3.35m x 3.66m)

WC