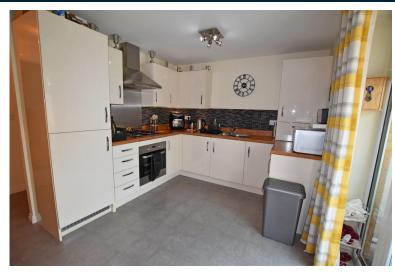

## **Property Description**

Situated on an extremely popular recent development this well-proportioned three bedroom semi-detached house is presented to an exacting standard throughout, modern kitchen diner, front facing lounge, garden room/conservatory, three well-appointed bedrooms master en suite, stunning south facing garden to the rear, garage with light and power connected and off street parking space. Well regarded primary and secondary schools in the locality, close to the north bay attractions and a short walk to Scalby village centre.

### **GROUND FLOOR**

ENTRANCE HALL

LOUNGE 14' x 12' (4.27m x 3.66m)

KITCHEN/DINER 15' 4" x 9' 5" (4.67m x 2.87m)

GARDEN ROOM/CONSERVATORY II' x 12' (3.35m x 3.66m)

WC