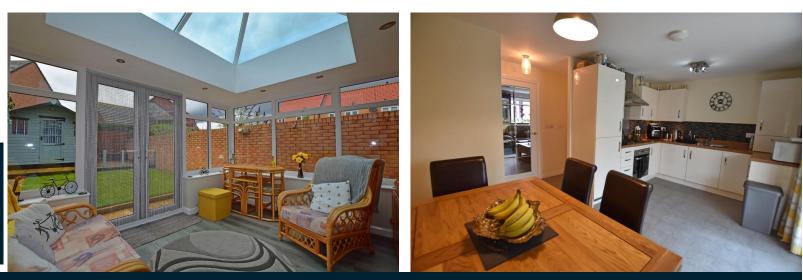

## **Property Description**

Situated on an extremely popular recent development this well-proportioned three bedroom semi-detached house is presented to an exacting standard throughout, modern kitchen diner, front facing lounge, garden room/conservatory, three well-appointed bedrooms master en suite, stunning south facing garden to the rear, garage with light and power connected and off street parking space. Well regarded primary and secondary schools in the locality, close to the north bay attractions and a short walk to Scalby village centre.

### **GROUND FLOOR**

ENTRANCE HALL

LOUNGE 14' x 12' (4.27m x 3.66m)

KITCHEN/DINER 15' 4" x 9' 5" (4.67m x 2.87m)

GARDEN ROOM/CONSERVATORY II' x 12' (3.35m x 3.66m)

WC