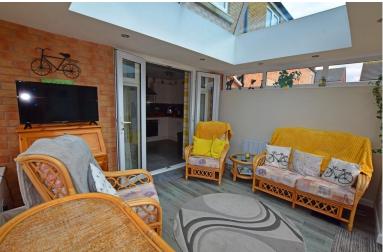

### **GROUND FLOOR**

ENTRANCE HALL

LOUNGE 14' x 12' (4.27m x 3.66m)

KITCHEN/DINER 15' 4" x 9' 5" (4.67m x 2.87m)

GARDEN ROOM/CONSERVATORY II' x 12' (3.35m x 3.66m)

WC