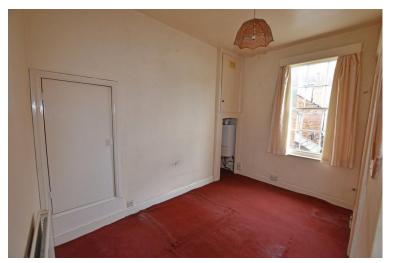

# **Property Description**

In need of some updating and modernisation the property when briefly described comprises, communal entrance hall, hallway, bay fronted lounge, kitchen, double bedroom and ensuite shower room. Gas central heating is installed, and the property has no onward chain.

# **FIRST FLOOR**

HALLWAY

LOUNGE 15' 9" x 10' 9" (4.8m x 3.28m) max

KITCHEN 10' x 7' 3" (3.05m x 2.21m)

BEDROOM 12' 4" x 10' 9" (3.76m x 3.28m) max

**ENSUITE**