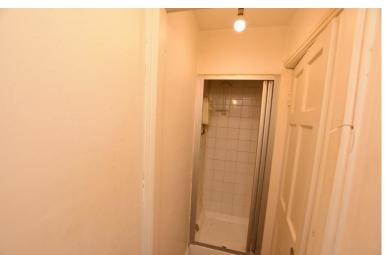

# **Property Description**

In need of some updating and modernisation the property when briefly described comprises, communal entrance hall, hallway, bay fronted lounge, kitchen, double bedroom and ensuite shower room. Gas central heating is installed, and the property has no onward chain.

# **FIRST FLOOR**

HALLWAY

LOUNGE 15' 9" x 10' 9" (4.8m x 3.28m) max

KITCHEN 10' x 7' 3" (3.05m x 2.21m)

BEDROOM 12' 4" x 10' 9" (3.76m x 3.28m) max

**ENSUITE**