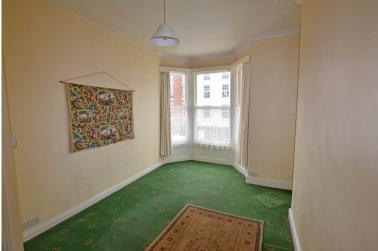

# **Property Description**

In need of some updating and modernisation the property when briefly described comprises, communal entrance hall, hallway, bay fronted lounge, kitchen, double bedroom and ensuite shower room. Gas central heating is installed, and the property has no onward chain.

# **FIRST FLOOR**

HALLWAY

LOUNGE 15' 9" x 10' 9" (4.8m x 3.28m) max

KITCHEN 10' x 7' 3" (3.05m x 2.21m)

BEDROOM 12' 4" x 10' 9" (3.76m x 3.28m) max

**ENSUITE**