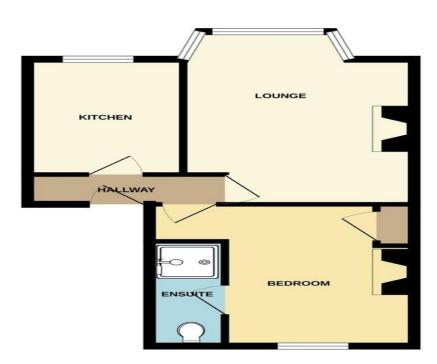

### Flat 2, 23 North Marine Road, Scarborough, YO12 7EY

GROUND FLOOR 382 sq.ft. (35.5 sq.m.) approx.

Whilst every attempt has been made to ensure the accuracy of the floorpins contained here, measurement of doors, windows, rooms and any other items are approximate and no responsibility is taken for any error, corporation of the control of the

# **GROUND FLOOR**

COMMUNAL ENTRANCE HALL

# **FIRST FLOOR**

HALLWAY

LOUNGE 15' 9" x 10' 9" (4.8m x 3.28m) max

KITCHEN 10' x 7' 3" (3.05m x 2.21m)

BEDROOM 12' 4" x 10' 9" (3.76m x 3.28m) max

**ENSUITE**