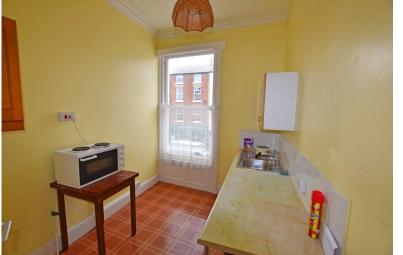

# **Property Description**

In need of some updating and modernisation the property when briefly described comprises, communal entrance hall, hallway, bay fronted lounge, kitchen, double bedroom and ensuite shower room. Gas central heating is installed, and the property has no onward chain.

# **FIRST FLOOR**

HALLWAY

LOUNGE 15' 9" x 10' 9" (4.8m x 3.28m) max

KITCHEN 10' x 7' 3" (3.05m x 2.21m)

BEDROOM 12' 4" x 10' 9" (3.76m x 3.28m) max

**ENSUITE**