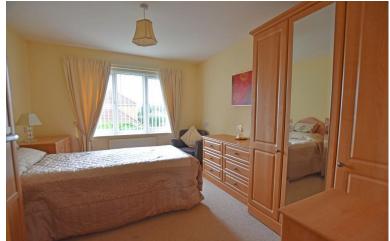

## **Property Description**

The leasehold apartment when briefly described comprises communal entrance hall, hallway, lounge with Juliet balcony, modern kitchen, master double bedroom, further bedroom and modern shower room. The property has recently installed double glazing, and gas central heating.

## **FIRST FLOOR**

HALLWAY

LOUNGE 12' 3" x 12' 2" (3.73m x 3.71m)

KITCHEN 10' 2" x 8' 2" (3.1m x 2.49m)

BEDROOM 12' 5" × 10' 3" (3.78m × 3.12m)

BEDROOM 11'8" x 6'5" (3.56m x 1.96m)

SHOWER ROOM 8' 2" x 5' 8" (2.49m x 1.73m)