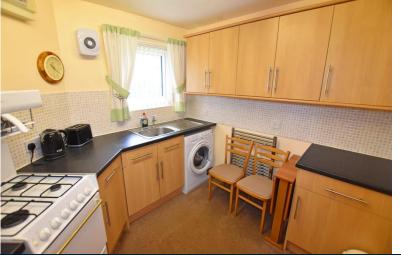

## **FIRST FLOOR**

HALLWAY

LOUNGE 12' 3" x 12' 2" (3.73m x 3.71m)

KITCHEN 10' 2" x 8' 2" (3.1m x 2.49m)

BEDROOM 12' 5" × 10' 3" (3.78m × 3.12m)

BEDROOM 11'8" x 6'5" (3.56m x 1.96m)

SHOWER ROOM 8' 2" x 5' 8" (2.49m x 1.73m)