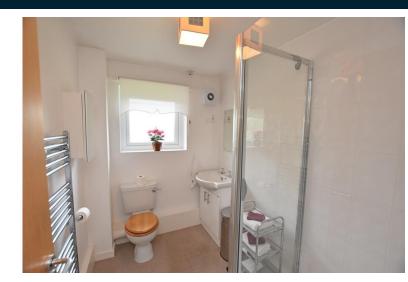

## **Property Description**

The leasehold apartment when briefly described comprises communal entrance hall, hallway, lounge with Juliet balcony, modern kitchen, master double bedroom, further bedroom and modern shower room. The property has recently installed double glazing, and gas central heating.

## **FIRST FLOOR**

HALLWAY

LOUNGE 12' 3" x 12' 2" (3.73m x 3.71m)

KITCHEN 10' 2" x 8' 2" (3.1m x 2.49m)

BEDROOM 12' 5" × 10' 3" (3.78m × 3.12m)

BEDROOM 11'8" x 6'5" (3.56m x 1.96m)

SHOWER ROOM 8' 2" x 5' 8" (2.49m x 1.73m)