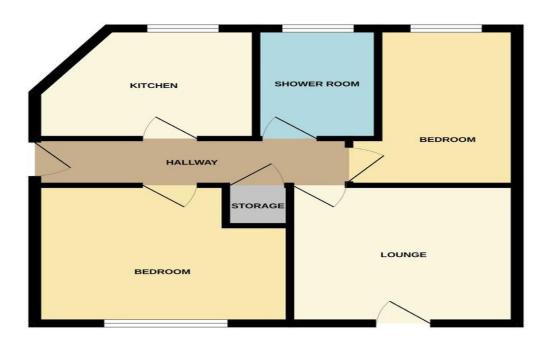

#### 27 Keld Close, Newby, Scarborough, YO12 6UF

GROUND FLOOR 478 sq.ft. (44.4 sq.m.) approx.

TOTAL FLOOR AREA: 478 sq.ft. (44.4 sq.ft.) approx.
Whilst every attempt has been made to ensure the accuracy of the floorpian contained here, measurements of doors, windown, rooms and any other items are approximate and no responsibility is taken for any error, to reoperate processing the saken for any error, corporative processing the saken for any error, or operative purchaser. The services, systems and appliances shown have not been tosted and no quarantee.

## **GROUND FLOOR**

COMMUNAL ENTRANCE

## **FIRST FLOOR**

HALLWAY

LOUNGE 12' 3" x 12' 2" (3.73m x 3.71m)

KITCHEN 10' 2" x 8' 2" (3.1m x 2.49m)

BEDROOM 12' 5" × 10' 3" (3.78m × 3.12m)

BEDROOM 11'8" x 6'5" (3.56m x 1.96m)

SHOWER ROOM 8' 2" x 5' 8" (2.49m x 1.73m)