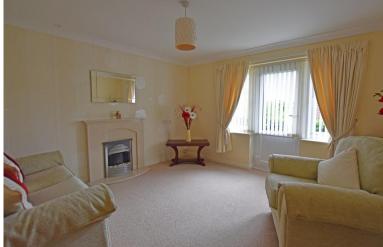

## **FIRST FLOOR**

HALLWAY

LOUNGE 12' 3" x 12' 2" (3.73m x 3.71m)

KITCHEN 10' 2" x 8' 2" (3.1m x 2.49m)

BEDROOM 12' 5" × 10' 3" (3.78m × 3.12m)

BEDROOM 11'8" x 6'5" (3.56m x 1.96m)

SHOWER ROOM 8' 2" x 5' 8" (2.49m x 1.73m)