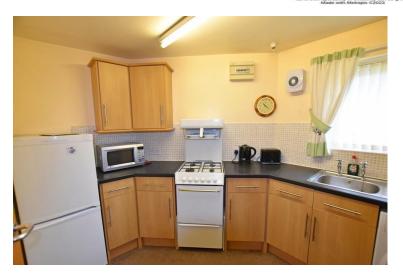

## **Property Description**

The leasehold apartment when briefly described comprises communal entrance hall, hallway, lounge with Juliet balcony, modern kitchen, master double bedroom, further bedroom and modern shower room. The property has recently installed double glazing, and gas central heating.

## **FIRST FLOOR**

HALLWAY

LOUNGE 12' 3" x 12' 2" (3.73m x 3.71m)

KITCHEN 10' 2" x 8' 2" (3.1m x 2.49m)

BEDROOM 12' 5" × 10' 3" (3.78m × 3.12m)

BEDROOM 11'8" x 6'5" (3.56m x 1.96m)

SHOWER ROOM 8' 2" x 5' 8" (2.49m x 1.73m)