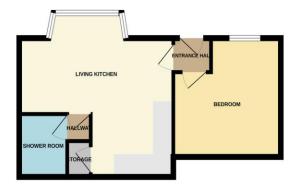

# **Property Description**

The property when briefly described comprises entrance hall, bay fronted open plan living kitchen, storage area, shower room and double bedroom.

### **GROUND FLOOR**

ENTRANCE HALL

LIVING KITCHEN 16' 6" x 15' 9" (5.03m x 4.8m) max

SHOWER ROOM

BEDROOM 11' 6" x 11' 5" (3.51m x 3.48m)