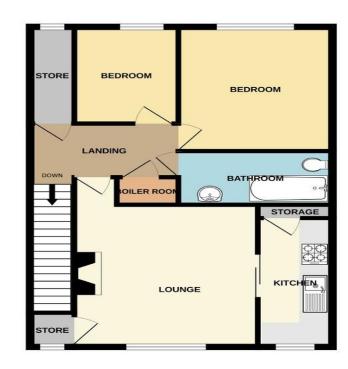

#### 45 Danes Dyke, Newby, Scarborough, YO12 6UG

GROUND FLOOR 1ST FLOOR 60 sq.ft. (5.6 sq.m.) approx. 607 sq.ft. (56.4 sq.m.) approx.

White every attempt has been made to ensure the accuracy of the folioplan contained here, measurement of the contract of the folioplan contained here, measurement of the folioplan contained here. The folioplan is for illustrative purposes only and should be used as such by an oriension or me-statement. This plan is for illustrative purposes only and should be used as such by an oriension or me-statement. This plan is for illustrative purposes only and should be used as such by an oriension of the folioplan in the folioplan is the folioplan or the folioplan is the folioplan in th

### **FIRST FLOOR**

LANDING

LOUNGE 13' 3" x 12' 5" (4.04m x 3.78m)

KITCHEN 12' 5" x 5' (3.78m x 1.52m)

BEDROOM 11' 7" x 10' 5" (3.53m x 3.18m)

BEDROOM 8' 6" x 7' I" (2.59m x 2.16m)

BATHROOM 10' 9" x 4' 8" (3.28m x 1.42m)

STORAGE 8' 8" x 3' 2" (2.64m x 0.97m)