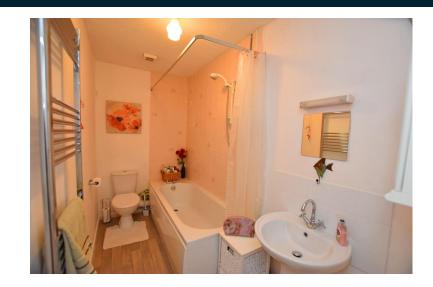

### **FIRST FLOOR**

LANDING

LOUNGE 13' 3" x 12' 5" (4.04m x 3.78m)

KITCHEN 12' 5" x 5' (3.78m x 1.52m)

BEDROOM 11' 7" x 10' 5" (3.53m x 3.18m)

BEDROOM 8' 6" x 7' I" (2.59m x 2.16m)

BATHROOM 10' 9" x 4' 8" (3.28m x 1.42m)