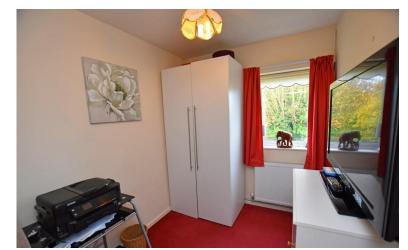

### **FIRST FLOOR**

LANDING

LOUNGE 13' 3" x 12' 5" (4.04m x 3.78m)

KITCHEN 12' 5" x 5' (3.78m x 1.52m)

BEDROOM 11' 7" x 10' 5" (3.53m x 3.18m)

BEDROOM 8' 6" x 7' I" (2.59m x 2.16m)

BATHROOM 10' 9" x 4' 8" (3.28m x 1.42m)