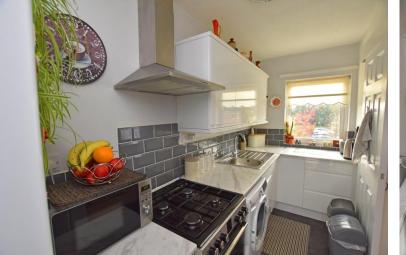

### **FIRST FLOOR**

LANDING

LOUNGE 13' 3" x 12' 5" (4.04m x 3.78m)

KITCHEN 12' 5" x 5' (3.78m x 1.52m)

BEDROOM 11' 7" x 10' 5" (3.53m x 3.18m)

BEDROOM 8' 6" x 7' I" (2.59m x 2.16m)

BATHROOM 10' 9" x 4' 8" (3.28m x 1.42m)