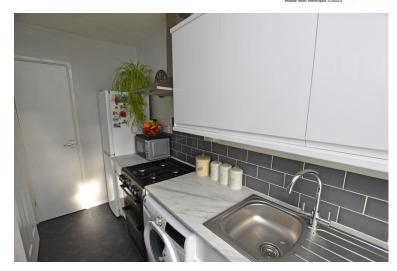

### **FIRST FLOOR**

LANDING

LOUNGE 13' 3" x 12' 5" (4.04m x 3.78m)

KITCHEN 12' 5" x 5' (3.78m x 1.52m)

BEDROOM 11' 7" x 10' 5" (3.53m x 3.18m)

BEDROOM 8' 6" x 7' I" (2.59m x 2.16m)

BATHROOM 10' 9" x 4' 8" (3.28m x 1.42m)