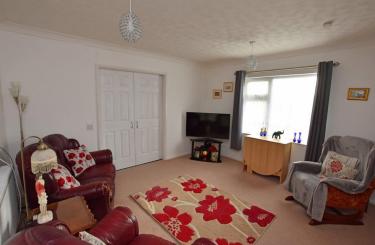

# **Property Description**

This purpose-built first floor, two-bedroom property enjoys a private entrance door on the ground floor with side store, wide staircase to the first-floor hallway with walk-in cupboard, good sized front facing lounge with lovely views over the communal gardens. There are two bedrooms, both overlooking pleasant gardens to the rear and a separate bathroom. There is residence off street parking that works on a first come first served basis.

### **FIRST FLOOR**

LANDING

LOUNGE 13' 3" x 12' 5" (4.04m x 3.78m)

KITCHEN 12' 5" x 5' (3.78m x 1.52m)

BEDROOM 11' 7" x 10' 5" (3.53m x 3.18m)

BEDROOM 8' 6" x 7' I" (2.59m x 2.16m)

BATHROOM 10' 9" x 4' 8" (3.28m x 1.42m)