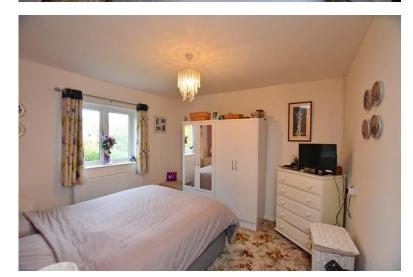

### **FIRST FLOOR**

LANDING

LOUNGE 13' 3" x 12' 5" (4.04m x 3.78m)

KITCHEN 12' 5" x 5' (3.78m x 1.52m)

BEDROOM 11' 7" x 10' 5" (3.53m x 3.18m)

BEDROOM 8' 6" x 7' I" (2.59m x 2.16m)

BATHROOM 10' 9" x 4' 8" (3.28m x 1.42m)