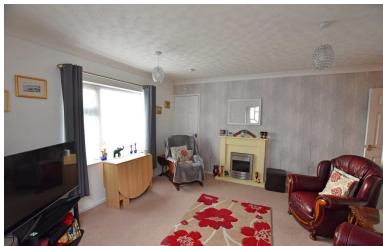

# **Property Description**

This purpose-built first floor, two-bedroom property enjoys a private entrance door on the ground floor with side store, wide staircase to the first-floor hallway with walk-in cupboard, good sized front facing lounge with lovely views over the communal gardens. There are two bedrooms, both overlooking pleasant gardens to the rear and a separate bathroom. There is residence off street parking that works on a first come first served basis.

### **FIRST FLOOR**

LANDING

LOUNGE 13' 3" x 12' 5" (4.04m x 3.78m)

KITCHEN 12' 5" x 5' (3.78m x 1.52m)

BEDROOM 11' 7" x 10' 5" (3.53m x 3.18m)

BEDROOM 8' 6" x 7' I" (2.59m x 2.16m)

BATHROOM 10' 9" x 4' 8" (3.28m x 1.42m)