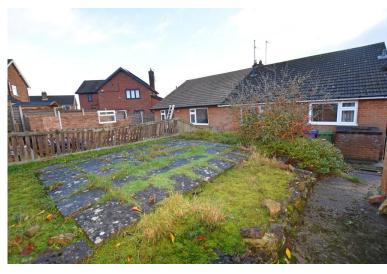

# **Property Description**

The property when briefly described comprises, entrance hall, dual aspect kitchen with pantry, front facing lounge, two bedrooms and bathroom. The property does have upvc double glazing and central heating installed. Low maintenance gardens, detached garage and driveway.

OUTSIDE

GARDENS

GARAGE