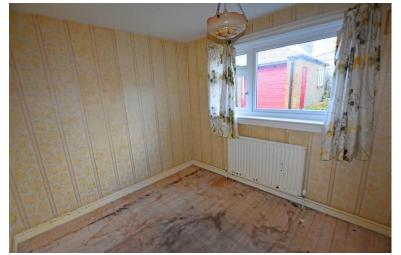

### **GROUND FLOOR**

HALLWAY

LOUNGE 17' 2" x 13' 1" (5.23m x 3.99m)

KITCHEN 9' 8" x 9' 8" (2.95m x 2.95m) including pantry.

BEDROOM 13' 1" x 12' 5" (3.99m x 3.78m)

BEDROOM 9' 10" x 8' 9" (3m x 2.67m)

BATHROOM