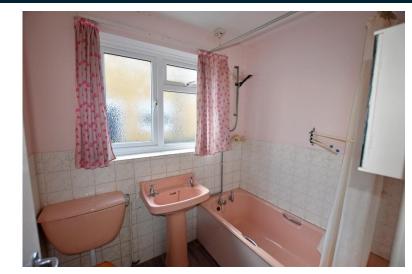

### **GROUND FLOOR**

HALLWAY

LOUNGE 17' 2" x 13' 1" (5.23m x 3.99m)

KITCHEN 9' 8" x 9' 8" (2.95m x 2.95m) including pantry.

BEDROOM 13' 1" x 12' 5" (3.99m x 3.78m)

BEDROOM 9' 10" x 8' 9" (3m x 2.67m)

BATHROOM