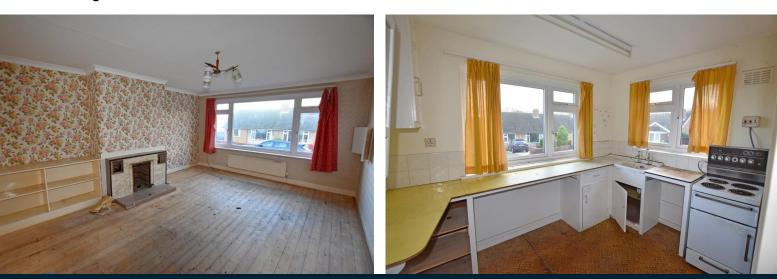

# **Property Description**

The property when briefly described comprises, entrance hall, dual aspect kitchen with pantry, front facing lounge, two bedrooms and bathroom. The property does have upvc double glazing and central heating installed. Low maintenance gardens, detached garage and driveway.

### **GROUND FLOOR**

HALLWAY

LOUNGE 17' 2" x 13' 1" (5.23m x 3.99m)

KITCHEN 9' 8" x 9' 8" (2.95m x 2.95m) including pantry.

BEDROOM 13' 1" x 12' 5" (3.99m x 3.78m)

BEDROOM 9' 10" x 8' 9" (3m x 2.67m)

BATHROOM