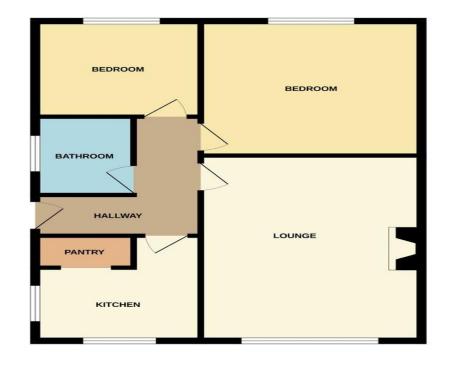

### 8 Goodwood Close, Newby, Scarborough, YO12 5PJ

GROUND FLOOR 670 sq.ft. (62.2 sq.m.) approx.

### **GROUND FLOOR**

HALLWAY

LOUNGE 17' 2" x 13' 1" (5.23m x 3.99m)

KITCHEN 9' 8" x 9' 8" (2.95m x 2.95m) including pantry.

BEDROOM 13' 1" x 12' 5" (3.99m x 3.78m)

BEDROOM 9' 10" x 8' 9" (3m x 2.67m)

BATHROOM