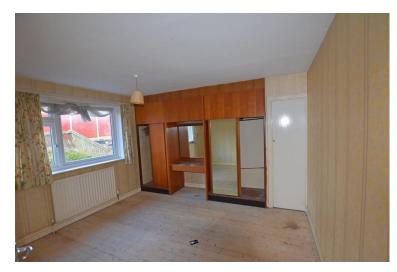

### **GROUND FLOOR**

HALLWAY

LOUNGE 17' 2" x 13' 1" (5.23m x 3.99m)

KITCHEN 9' 8" x 9' 8" (2.95m x 2.95m) including pantry.

BEDROOM 13' 1" x 12' 5" (3.99m x 3.78m)

BEDROOM 9' 10" x 8' 9" (3m x 2.67m)

BATHROOM