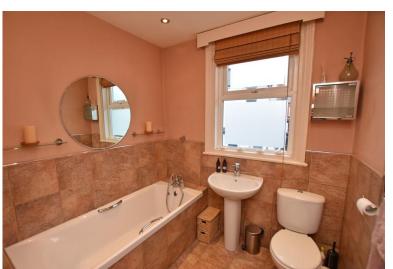

#### **FIRST FLOOR**

LANDING

BEDROOM 13' x 11' 8" (3.96m x 3.56m)

BEDROOM 12' 6" x 11' 8" (3.81m x 3.56m)

BEDROOM 9' 8" x 8' 6" (2.95m x 2.59m)

 ${\tt BATHROOM}$ 