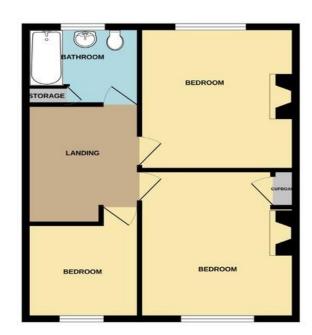

#### 33 Moorland Road, Scarborough, YO12 7RB

GROUND FLOOR 480 sq.ft. (44.6 sq.m.) approx.

1ST FLOOR 507 sq.ft. (47.1 sq.m.) approx.

TOTAL FLOOR AREA: 987 sq.ft. (91.7 sq.m.) approx.

Whits every attempt has been made to ensure the accuracy of the flooragina contained here, measureme of doors, windows, norms and any other literia are approximate and no responsibility is taken for any err doors, windows, norms and any other literia are approximate and no responsibility is taken for any err prospective purchaser. The services, systems and appliances shown have not been tested and no guarar as to their operability or efficiency can be given.

#### **FIRST FLOOR**

LANDING

BEDROOM 13' x 11' 8" (3.96m x 3.56m)

BEDROOM 12' 6" x 11' 8" (3.81m x 3.56m)

BEDROOM 9' 8" x 8' 6" (2.95m x 2.59m)

 ${\tt BATHROOM}$ 