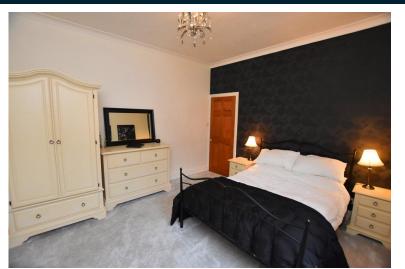

# **Property Description**

The property when briefly described comprises entrance porch, hallway, bay fronted lounge, separate rear facing dining room, and kitchen to the ground floor. On the first floor are three well-appointed bedrooms and a modern bathroom suite. Tastefully decorated throughout with gas central heating and upvc double glazing. To the rear of the property is a patio garden and storage.

#### **FIRST FLOOR**

LANDING

BEDROOM 13' x 11' 8" (3.96m x 3.56m)

BEDROOM 12' 6" x 11' 8" (3.81m x 3.56m)

BEDROOM 9' 8" x 8' 6" (2.95m x 2.59m)

 ${\tt BATHROOM}$ 