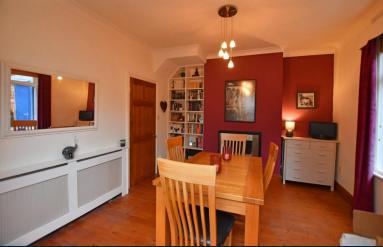

# **Property Description**

The property when briefly described comprises entrance porch, hallway, bay fronted lounge, separate rear facing dining room, and kitchen to the ground floor. On the first floor are three well-appointed bedrooms and a modern bathroom suite. Tastefully decorated throughout with gas central heating and upvc double glazing. To the rear of the property is a patio garden and storage.

#### **GROUND FLOOR**

**ENTRANCE PORCH** 

**HALLWAY** 

LOUNGE 14' 3" x 13' (4.34m x 3.96m) Into bay

DINING ROOM 12' 9" x 11' 8" (3.89m x 3.56m)

KITCHEN
11'8" x 7'5" (3.56m x 2.26m)