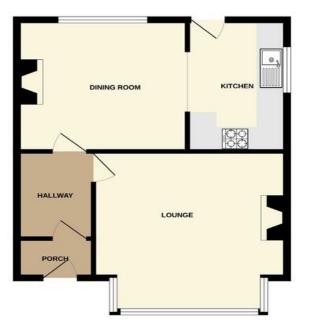

#### 33 Moorland Road, Scarborough, YO12 7RB

GROUND FLOOR 480 sq.ft. (44.6 sq.m.) approx.

1ST FLOOR 507 sq.ft. (47.1 sq.m.) approx.

TOTAL FLOOR AREA: 987 sq.ft. (91.7 sq.m.) approx.

Whits every attempt has been made to ensure the accuracy of the flooragina contained here, measureme of doors, windows, norms and any other literia are approximate and no responsibility is taken for any err doors, windows, norms and any other literia are approximate and no responsibility is taken for any err prospective purchaser. The services, systems and appliances shown have not been tested and no guarar as to their operability or efficiency can be given.

#### **GROUND FLOOR**

**ENTRANCE PORCH** 

**HALLWAY** 

LOUNGE 14' 3" x 13' (4.34m x 3.96m) Into bay

DINING ROOM 12' 9" x 11' 8" (3.89m x 3.56m)

KITCHEN
11'8" x 7'5" (3.56m x 2.26m)