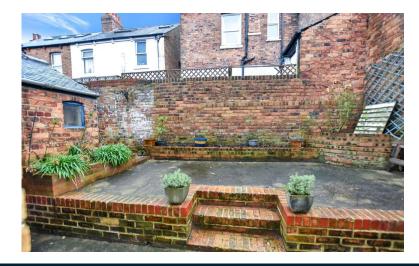

here, measureme of doors, windows, norms and any other literia are approximate and no responsibility is taken for any err doors, windows, norms and any other literia are approximate and no responsibility is taken for any err prospective purchaser. The services, systems and appliances shown have not been tested and no guarar as to their operability or efficiency can be given.





# **Property Description**

The property when briefly described comprises entrance porch, hallway, bay fronted lounge, separate rear facing dining room, and kitchen to the ground floor. On the first floor are three well-appointed bedrooms and a modern bathroom suite. Tastefully decorated throughout with gas central heating and upvc double glazing. To the rear of the property is a patio garden and storage.









#### **GROUND FLOOR**

**ENTRANCE PORCH** 

**HALLWAY** 

LOUNGE 14' 3" x 13' (4.34m x 3.96m) Into bay

DINING ROOM 12' 9" x 11' 8" (3.89m x 3.56m)

KITCHEN
11'8" x 7'5" (3.56m x 2.26m)

#### **FIRST FLOOR**

LANDING

BEDROOM 13' x 11' 8" (3.96m x 3.56m)

BEDROOM 12' 6" x 11' 8" (3.81m x 3.56m)

BEDROOM 9' 8" x 8' 6" (2.95m x 2.59m)

 ${\tt BATHROOM}$ 

### **OUTSIDE**

REAR PATIO GARDEN

STORE