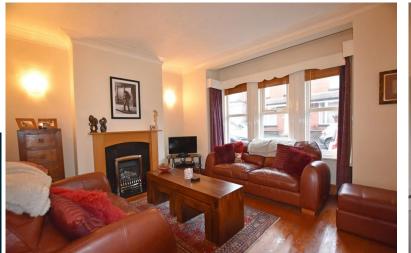

# **Property Description**

The property when briefly described comprises entrance porch, hallway, bay fronted lounge, separate rear facing dining room, and kitchen to the ground floor. On the first floor are three well-appointed bedrooms and a modern bathroom suite. Tastefully decorated throughout with gas central heating and upvc double glazing. To the rear of the property is a patio garden and storage.

#### **GROUND FLOOR**

**ENTRANCE PORCH** 

**HALLWAY** 

LOUNGE 14' 3" x 13' (4.34m x 3.96m) Into bay

DINING ROOM 12' 9" x 11' 8" (3.89m x 3.56m)

KITCHEN
11'8" x 7'5" (3.56m x 2.26m)