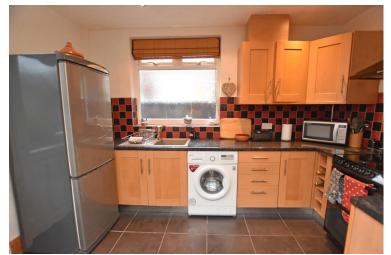

# **Property Description**

The property when briefly described comprises entrance porch, hallway, bay fronted lounge, separate rear facing dining room, and kitchen to the ground floor. On the first floor are three well-appointed bedrooms and a modern bathroom suite. Tastefully decorated throughout with gas central heating and upvc double glazing. To the rear of the property is a patio garden and storage.

#### **GROUND FLOOR**

**ENTRANCE PORCH** 

**HALLWAY** 

LOUNGE 14' 3" x 13' (4.34m x 3.96m) Into bay

DINING ROOM 12' 9" x 11' 8" (3.89m x 3.56m)

KITCHEN
11'8" x 7'5" (3.56m x 2.26m)