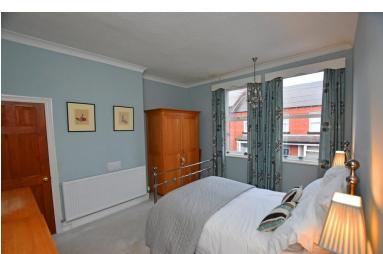

# **Property Description**

The property when briefly described comprises entrance porch, hallway, bay fronted lounge, separate rear facing dining room, and kitchen to the ground floor. On the first floor are three well-appointed bedrooms and a modern bathroom suite. Tastefully decorated throughout with gas central heating and upvc double glazing. To the rear of the property is a patio garden and storage.

#### **FIRST FLOOR**

LANDING

BEDROOM 13' x 11' 8" (3.96m x 3.56m)

BEDROOM 12' 6" x 11' 8" (3.81m x 3.56m)

BEDROOM 9' 8" x 8' 6" (2.95m x 2.59m)

 ${\tt BATHROOM}$ 