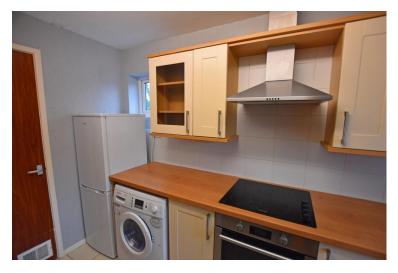

## **Property Description**

The property is situated in the well-regarded area of Newby, with its wealth of amenities close to hand including doctors, chemist, dentist and supermarket and on a good bus route. The property when briefly described comprises, entrance hall with external storage cupboard, large walk-in storage area, rear facing living room, modern kitchen, two well-appointed bedrooms and shower room. The complex has communal maintained gardens and private parking.

### **GROUND FLOOR**

LOBBY

HALLWAY

STORAGE

LOUNGE 13' x 12' (3.96m x 3.66m)

KITCHEN 12' x 4' 10" (3.66m x 1.47m)

BEDROOM 11' x 10' (3.35m x 3.05m)

BEDROOM 8' 9" x 7' (2.67m x 2.13m)