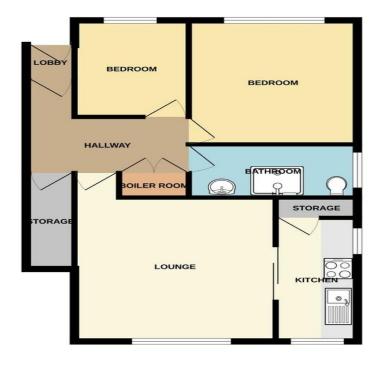

#### 65 Danes Dyke, Newby, Scarborough, YO12 6UG

GROUND FLOOR 592 sq.ft. (55.0 sq.m.) approx.

### **GROUND FLOOR**

LOBBY

HALLWAY

STORAGE

LOUNGE 13' x 12' (3.96m x 3.66m)

KITCHEN 12' x 4' 10" (3.66m x 1.47m)

BEDROOM 11' x 10' (3.35m x 3.05m)

BEDROOM 8' 9" x 7' (2.67m x 2.13m)

SHOWER ROOM