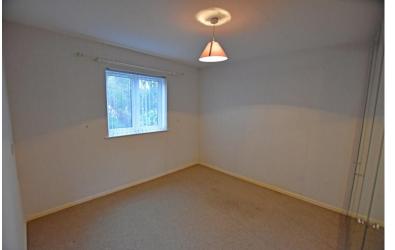

### **GROUND FLOOR**

LOBBY

HALLWAY

STORAGE

LOUNGE 13' x 12' (3.96m x 3.66m)

KITCHEN 12' x 4' 10" (3.66m x 1.47m)

BEDROOM 11' x 10' (3.35m x 3.05m)

BEDROOM 8' 9" x 7' (2.67m x 2.13m)