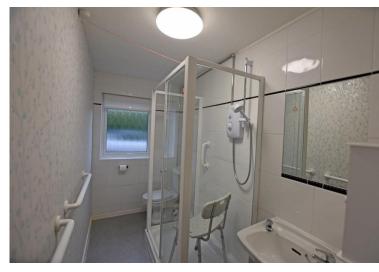

ents are approximate are for general guidance purposes only and whilst every care has been taken to ensure their accuracy, they should not be relied upon and potential buyers are advised to recheck the measure

#### 65 Danes Dyke, Newby, Scarborough, YO12 6UG

GROUND FLOOR 592 sq.ft. (55.0 sq.m.) approx.









## **Property Description**

The property is situated in the well-regarded area of Newby, with its wealth of amenities close to hand including doctors, chemist, dentist and supermarket and on a good bus route. The property when briefly described comprises, entrance hall with external storage cupboard, large walk-in storage area, rear facing living room, modern kitchen, two well-appointed bedrooms and shower room. The complex has communal maintained gardens and private parking.





### **GROUND FLOOR**

LOBBY

HALLWAY

STORAGE

LOUNGE 13' x 12' (3.96m x 3.66m)

KITCHEN 12' x 4' 10" (3.66m x 1.47m)

BEDROOM 11' x 10' (3.35m x 3.05m)

BEDROOM 8' 9" x 7' (2.67m x 2.13m)

SHOWER ROOM

#### OUTSIDE

GARDENS

COMMUNAL PARKING