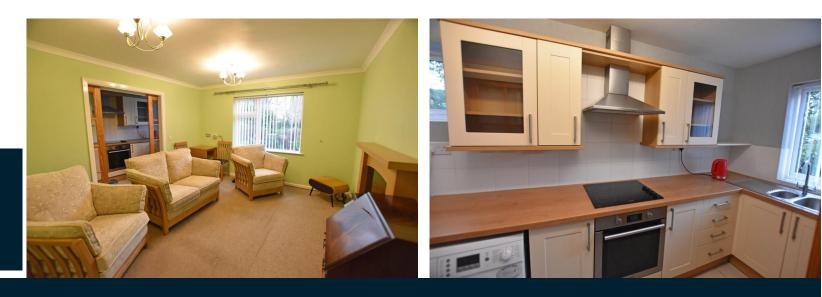

## **Property Description**

The property is situated in the well-regarded area of Newby, with its wealth of amenities close to hand including doctors, chemist, dentist and supermarket and on a good bus route. The property when briefly described comprises, entrance hall with external storage cupboard, large walk-in storage area, rear facing living room, modern kitchen, two well-appointed bedrooms and shower room. The complex has communal maintained gardens and private parking.

### **GROUND FLOOR**

LOBBY

HALLWAY

STORAGE

LOUNGE 13' x 12' (3.96m x 3.66m)

KITCHEN 12' x 4' 10" (3.66m x 1.47m)

BEDROOM 11' x 10' (3.35m x 3.05m)

BEDROOM 8' 9" x 7' (2.67m x 2.13m)