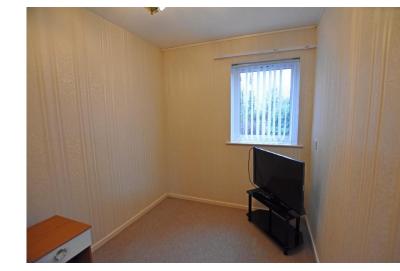

### **GROUND FLOOR**

LOBBY

HALLWAY

STORAGE

LOUNGE 13' x 12' (3.96m x 3.66m)

KITCHEN 12' x 4' 10" (3.66m x 1.47m)

BEDROOM 11' x 10' (3.35m x 3.05m)

BEDROOM 8' 9" x 7' (2.67m x 2.13m)