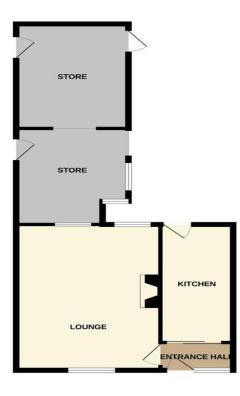

#### **GROUND FLOOR**

ENTRANCE HALL

KITCHEN |4' |" x 6' 7" (4.29m x 2.01m)

LOUNGE 17' 5" x 13' 1" (5.31m x 3.99m)

## **OUTSIDE**

STORE I II' 6" x 10' 2" (3.51m x 3.1m)

STORE 2 12' 6" x 9' 6" (3.81 m x 2.9m)

ENCLOSED COURTYARD