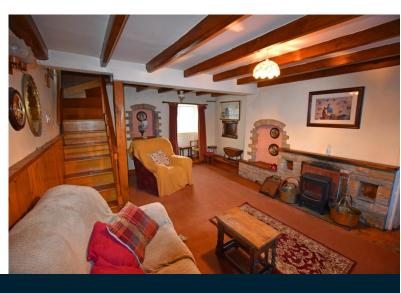

# **Property Description**

The property when briefly described comprises, entrance hall, kitchen and living room to the ground floor. On the first floor are three bedrooms bathroom and separate shower room. The ground floor could be widely extended into the existing outbuilding with the necessary permissions. At the rear of the property is an enclosed courtyard. Brompton made famous by Sir George Cayley said to be the birthplace of aviation is a beautiful, rural village of mainly stone and pan-tile cottages, lying some nine miles east of Pickering and eight miles west of Scarborough. The village is particularly well served with a highly regarded butcher, tea rooms and church. There is also a Primary School graded as Good by Ofsted located within the village.

#### **GROUND FLOOR**

ENTRANCE HALL

KITCHEN |4' |" x 6' 7" (4.29m x 2.01m)

LOUNGE 17' 5" x 13' 1" (5.31m x 3.99m)