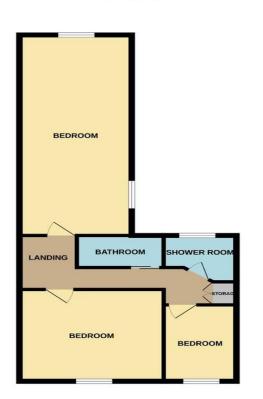

## FIRST FLOOR

LANDING

BEDROOM 24' 7" x 9' 2" (7.49m x 2.79m)

BEDROOM 13' 1" x 11' 2" (3.99m x 3.4m)

BEDROOM 9' 2" x 6' 7" (2.79m x 2.01m)

BATHROOM

SHOWER ROOM