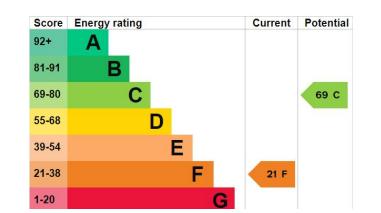

# **Property Description**

The property when briefly described comprises, entrance hall, kitchen and living room to the ground floor. On the first floor are three bedrooms bathroom and separate shower room. The ground floor could be widely extended into the existing outbuilding with the necessary permissions. At the rear of the property is an enclosed courtyard. Brompton made famous by Sir George Cayley said to be the birthplace of aviation is a beautiful, rural village of mainly stone and pan-tile cottages, lying some nine miles east of Pickering and eight miles west of Scarborough. The village is particularly well served with a highly regarded butcher, tea rooms and church. There is also a Primary School graded as Good by Ofsted located within the village.