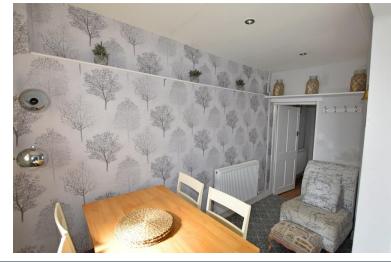

# **Property Description**

The property when briefly described comprises front facing lounge, dining room and open archway through to the kitchen to the ground floor. To the first floor is the modern bathroom and first of two double bedrooms. To the floor above is the final bedroom with some sea views. To the rear of the property is an enclosed low maintenance timber decked garden. The property is well presented throughout with modern fittings, upvc double glazing and gas central heating.

#### **GROUND FLOOR**

LOUNGE 12' 8" x 12' 5" (3.86m x 3.78m)

DINING ROOM 11' 8" x 5' 7" (3.56m x 1.7m)

KITCHEN
I I ' 8" x 6' (3.56m x I.83m)