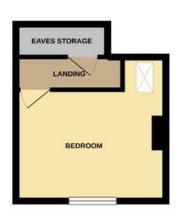

### Captain's Cottage, 35 Longwestgate, Scarborough, YOII IQB

GROUND FLOOR 328 sq.ft. (30.5 sq.m.) approx. 1ST FLOOR 241 sq.ft. (22.3 sq.m.) approx. 2ND FLOOR 174 sq.ft. (16.2 sq.m.) approx.

TOTAL FLOOR AREA: 743 sq.ft. (69.0 sq.m.) approx.

# **Property Description**

The property when briefly described comprises front facing lounge, dining room and open archway through to the kitchen to the ground floor. To the first floor is the modern bathroom and first of two double bedrooms. To the floor above is the final bedroom with some sea views. To the rear of the property is an enclosed low maintenance timber decked garden. The property is well presented throughout with modern fittings, upvc double glazing and gas central heating.

#### SECOND FLOOR

**LANDING** 

BEDROOM 13' 3 " x 12' 4" (4.04m x 3.76m)