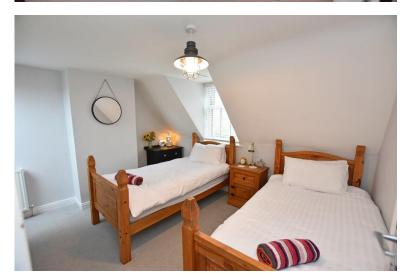

#### **FIRST FLOOR**

**LANDING** 

BEDROOM 12' 2" x 10' 2" (3.71m x 3.1m)

BATHROOM | | | 9" x 5' (3.58m x | 1.52m)

#### SECOND FLOOR

**LANDING** 

BEDROOM 13' 3 " x 12' 4" (4.04m x 3.76m)