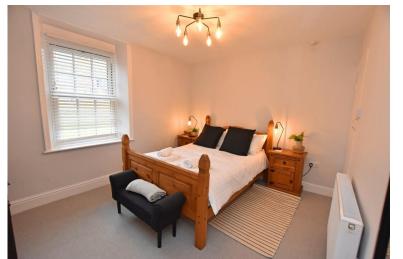

# **Property Description**

The property when briefly described comprises front facing lounge, dining room and open archway through to the kitchen to the ground floor. To the first floor is the modern bathroom and first of two double bedrooms. To the floor above is the final bedroom with some sea views. To the rear of the property is an enclosed low maintenance timber decked garden. The property is well presented throughout with modern fittings, upvc double glazing and gas central heating.

#### **FIRST FLOOR**

**LANDING** 

BEDROOM 12' 2" x 10' 2" (3.71m x 3.1m)

BATHROOM | | | 9" x 5' (3.58m x | 1.52m)

#### SECOND FLOOR

**LANDING** 

BEDROOM 13' 3 " x 12' 4" (4.04m x 3.76m)