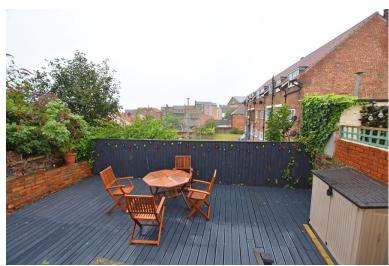

# **Property Description**

The property when briefly described comprises front facing lounge, dining room and open archway through to the kitchen to the ground floor. To the first floor is the modern bathroom and first of two double bedrooms. To the floor above is the final bedroom with some sea views. To the rear of the property is an enclosed low maintenance timber decked garden. The property is well presented throughout with modern fittings, upvc double glazing and gas central heating.

#### **OUTSIDE**

GARDEN