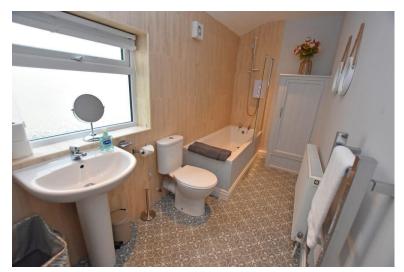

# **Property Description**

The property when briefly described comprises front facing lounge, dining room and open archway through to the kitchen to the ground floor. To the first floor is the modern bathroom and first of two double bedrooms. To the floor above is the final bedroom with some sea views. To the rear of the property is an enclosed low maintenance timber decked garden. The property is well presented throughout with modern fittings, upvc double glazing and gas central heating.

#### **FIRST FLOOR**

**LANDING** 

BEDROOM 12' 2" x 10' 2" (3.71m x 3.1m)

BATHROOM | | | 9" x 5' (3.58m x | 1.52m)