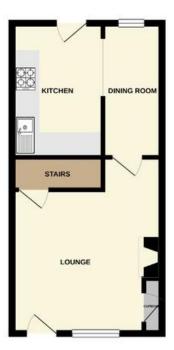

### Captain's Cottage, 35 Longwestgate, Scarborough, YOII IQB

GROUND FLOOR 328 sq.ft. (30.5 sq.m.) approx. 1ST FLOOR 241 sq.ft. (22.3 sq.m.) approx. 2ND FLOOR 174 sq.ft. (16.2 sq.m.) approx.

TOTAL FLOOR AREA: 743 sq.ft. (69.0 sq.m.) approx.

# **Property Description**

The property when briefly described comprises front facing lounge, dining room and open archway through to the kitchen to the ground floor. To the first floor is the modern bathroom and first of two double bedrooms. To the floor above is the final bedroom with some sea views. To the rear of the property is an enclosed low maintenance timber decked garden. The property is well presented throughout with modern fittings, upvc double glazing and gas central heating.

#### **GROUND FLOOR**

LOUNGE 12' 8" x 12' 5" (3.86m x 3.78m)

DINING ROOM 11' 8" x 5' 7" (3.56m x 1.7m)

KITCHEN
I I ' 8" x 6' (3.56m x I.83m)