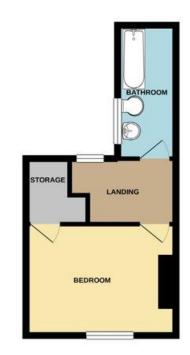

### Captain's Cottage, 35 Longwestgate, Scarborough, YOII IQB

GROUND FLOOR 328 sq.ft. (30.5 sq.m.) approx. 1ST FLOOR 241 sq.ft. (22.3 sq.m.) approx. 2ND FLOOR 174 sq.ft. (16.2 sq.m.) approx.

TOTAL FLOOR AREA: 743 sq.ft. (69.0 sq.m.) approx.

# **Property Description**

The property when briefly described comprises front facing lounge, dining room and open archway through to the kitchen to the ground floor. To the first floor is the modern bathroom and first of two double bedrooms. To the floor above is the final bedroom with some sea views. To the rear of the property is an enclosed low maintenance timber decked garden. The property is well presented throughout with modern fittings, upvc double glazing and gas central heating.

#### **FIRST FLOOR**

**LANDING** 

BEDROOM 12' 2" x 10' 2" (3.71m x 3.1m)

BATHROOM | | | 9" x 5' (3.58m x | 1.52m)