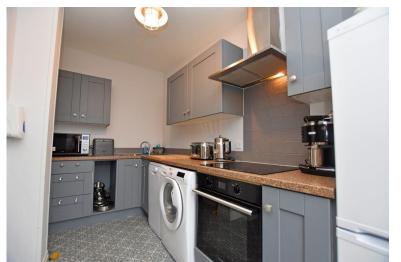

# **Property Description**

The property when briefly described comprises front facing lounge, dining room and open archway through to the kitchen to the ground floor. To the first floor is the modern bathroom and first of two double bedrooms. To the floor above is the final bedroom with some sea views. To the rear of the property is an enclosed low maintenance timber decked garden. The property is well presented throughout with modern fittings, upvc double glazing and gas central heating.

#### **GROUND FLOOR**

LOUNGE 12' 8" x 12' 5" (3.86m x 3.78m)

DINING ROOM 11' 8" x 5' 7" (3.56m x 1.7m)

KITCHEN
I I ' 8" x 6' (3.56m x I.83m)