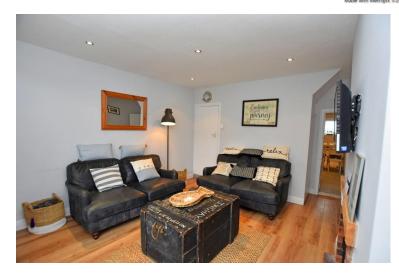

# **Property Description**

The property when briefly described comprises front facing lounge, dining room and open archway through to the kitchen to the ground floor. To the first floor is the modern bathroom and first of two double bedrooms. To the floor above is the final bedroom with some sea views. To the rear of the property is an enclosed low maintenance timber decked garden. The property is well presented throughout with modern fittings, upvc double glazing and gas central heating.

#### **GROUND FLOOR**

LOUNGE 12' 8" x 12' 5" (3.86m x 3.78m)

DINING ROOM 11' 8" x 5' 7" (3.56m x 1.7m)

KITCHEN
I I ' 8" x 6' (3.56m x I.83m)