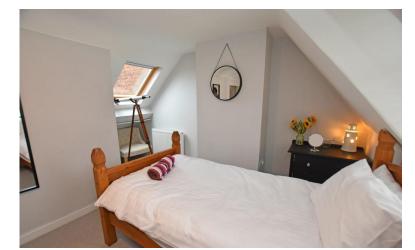

#### **FIRST FLOOR**

**LANDING** 

BEDROOM 12' 2" x 10' 2" (3.71m x 3.1m)

BATHROOM | | | 9" x 5' (3.58m x | 1.52m)

#### SECOND FLOOR

**LANDING** 

BEDROOM 13' 3 " x 12' 4" (4.04m x 3.76m)