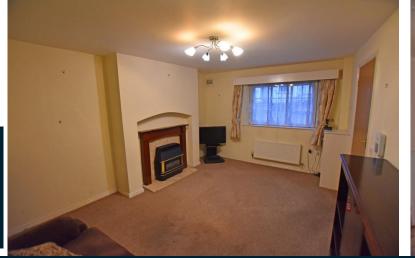

# **Property Description**

The property when briefly described comprises, entrance hall, front facing living room, rear facing kitchen diner and ground floor shower room. First floor landing, Master bedroom, bathroom and further bedroom. Gas central heating and covered patio area at the rear.

### **GROUND FLOOR**

ENTRANCE HALL

LOUNGE 15' 8" x 11' 4" (4.78m x 3.45m)

KITCHEN/DINER II' 3" x II' 4" (3.43m x 3.45m)

SHOWER ROOM