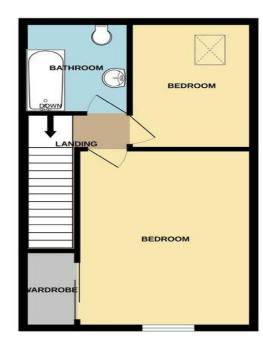

### 12 Scalby Road, Scarborough, YO12 5QB

GROUND FLOOR 384 sq.ft. (35.7 sq.m.) approx. 1ST FLOOR 391 sq.ft. (36.3 sq.m.) approx.

TOTAL FLOOR AREA: 775 sq.ft. (72.0 sq.m.) approx.

Whist every attempt has been made to ensure the accuracy of the floorplan contained here, measureme
of doors, windows, rooms and any other items are approximate and no responsibility is taken for any enr
omission or mis-statement. This plan is for flootstatewer purposes only and should be used as such by an
orspeccine purchase. The series to first flootstatewer purposes only and should be used as such by an
orspeccine purchase. The series to first flootstatewer on the new doce nested and no guaran

### **FIRST FLOOR**

LANDING

MASTER BEDROOM 15' 8" x 14' 6" (4.78m x 4.42m) into recess

BEDROOM 11' 5" x 7' 8" (3.48m x 2.34m)

BATHROOM