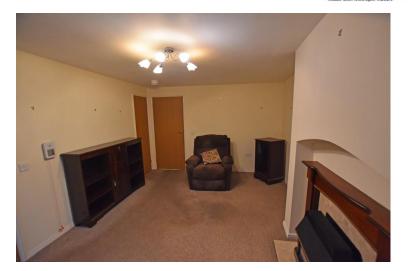

### **GROUND FLOOR**

ENTRANCE HALL

LOUNGE 15' 8" x 11' 4" (4.78m x 3.45m)

KITCHEN/DINER II' 3" x II' 4" (3.43m x 3.45m)

SHOWER ROOM