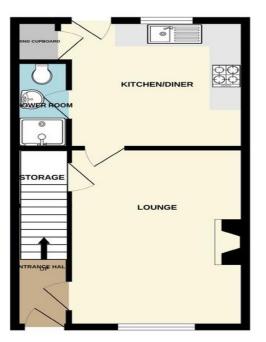

### 12 Scalby Road, Scarborough, YO12 5QB

GROUND FLOOR 384 sq.ft. (35.7 sq.m.) approx. 1ST FLOOR 391 sq.ft. (36.3 sq.m.) approx.

TOTAL FLOOR AREA: 775 sq.ft. (72.0 sq.m.) approx.

Whist every attempt has been made to ensure the accuracy of the floorplan contained here, measureme
of doors, windows, rooms and any other items are approximate and no responsibility is taken for any enr
omission or mis-statement. This plan is for flootstatewer purposes only and should be used as such by an
orspeccine purchase. The series to first flootstatewer purposes only and should be used as such by an
orspeccine purchase. The series to first flootstatewer on the new doce nested and no guaran

### **GROUND FLOOR**

ENTRANCE HALL

LOUNGE 15' 8" x 11' 4" (4.78m x 3.45m)

KITCHEN/DINER II' 3" x II' 4" (3.43m x 3.45m)

SHOWER ROOM

### **FIRST FLOOR**

LANDING

MASTER BEDROOM 15' 8" x 14' 6" (4.78m x 4.42m) into recess

BEDROOM 11' 5" x 7' 8" (3.48m x 2.34m)

BATHROOM