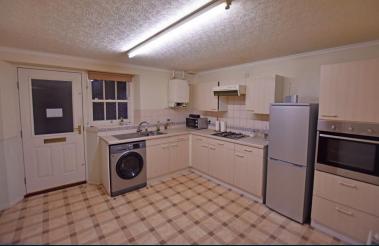

# **Property Description**

The property when briefly described comprises, entrance hall, front facing living room, rear facing kitchen diner and ground floor shower room. First floor landing, Master bedroom, bathroom and further bedroom. Gas central heating and covered patio area at the rear.

### **GROUND FLOOR**

ENTRANCE HALL

LOUNGE 15' 8" x 11' 4" (4.78m x 3.45m)

KITCHEN/DINER II' 3" x II' 4" (3.43m x 3.45m)

SHOWER ROOM