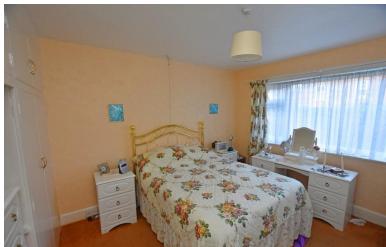

# **Property Description**

This ground floor flat when briefly described comprises private entrance with large storage cupboard, hallway, kitchen, large living room, master bedroom, further double bedroom and bathroom with separate shower. This ground floor flat also has the added bonus of a garage, warm air central heating, and double glazing.

#### **GROUND FLOOR**

ENTRANCE HALL

STORAGE

HALLWAY

LOUNGE 15' 9" x 12' 6" (4.8m x 3.81m)

KITCHEN 12' 6" x 8' 8" (3.81 m x 2.64m)

MASTER BEDROOM 13' 6" x 10' 9" (4.11m x 3.28m)

BEDROOM 11' 8" x 9' 8" (3.56m x 2.95m)