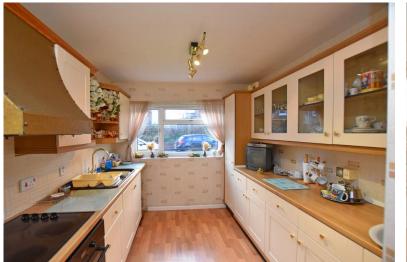

# **Property Description**

This ground floor flat when briefly described comprises private entrance with large storage cupboard, hallway, kitchen, large living room, master bedroom, further double bedroom and bathroom with separate shower. This ground floor flat also has the added bonus of a garage, warm air central heating, and double glazing.

#### **GROUND FLOOR**

ENTRANCE HALL

STORAGE

HALLWAY

LOUNGE 15' 9" x 12' 6" (4.8m x 3.81m)

KITCHEN 12' 6" x 8' 8" (3.81 m x 2.64m)

MASTER BEDROOM 13' 6" x 10' 9" (4.11m x 3.28m)

BEDROOM 11' 8" x 9' 8" (3.56m x 2.95m)