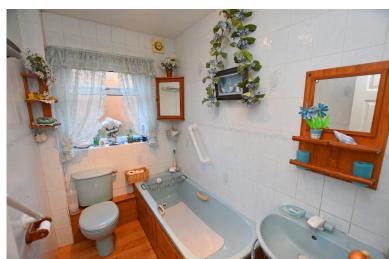

# **Property Description**

This ground floor flat when briefly described comprises private entrance with large storage cupboard, hallway, kitchen, large living room, master bedroom, further double bedroom and bathroom with separate shower. This ground floor flat also has the added bonus of a garage, warm air central heating, and double glazing.

BATHROOM 10' x 5' (3.05m x 1.52m) max