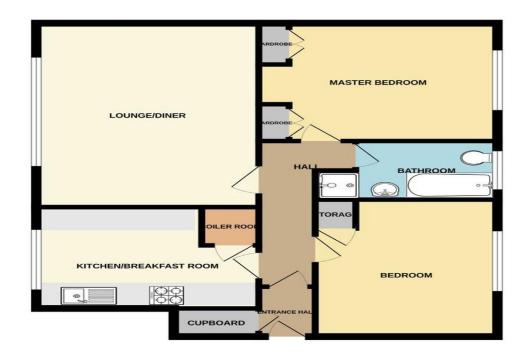

### 12 Harley Close, Scarborough, YO12 5QE

GROUND FLOOR 693 sq.ft. (64.4 sq.m.) approx.

TOTAL FLOOR AREA: 593 sq.ft. (64.4 sq.m.) approx.

What every attempt has been made to ensure the accuracy of the floorplan contained here, measurement
or a sq. ft. (64.4 sq.m.) approx.

#### **GROUND FLOOR**

ENTRANCE HALL

STORAGE

HALLWAY

LOUNGE 15' 9" x 12' 6" (4.8m x 3.81m)

KITCHEN 12' 6" x 8' 8" (3.81 m x 2.64m)

MASTER BEDROOM 13' 6" x 10' 9" (4.11m x 3.28m)

BEDROOM 11' 8" x 9' 8" (3.56m x 2.95m)

BATHROOM 10' x 5' (3.05m x 1.52m) max