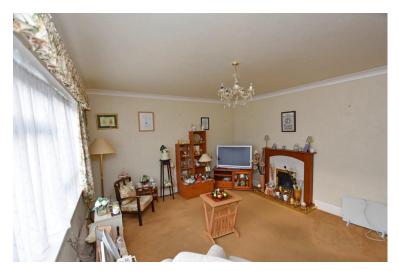

# **Property Description**

This ground floor flat when briefly described comprises private entrance with large storage cupboard, hallway, kitchen, large living room, master bedroom, further double bedroom and bathroom with separate shower. This ground floor flat also has the added bonus of a garage, warm air central heating, and double glazing.

#### **GROUND FLOOR**

ENTRANCE HALL

STORAGE

HALLWAY

LOUNGE 15' 9" x 12' 6" (4.8m x 3.81m)

KITCHEN 12' 6" x 8' 8" (3.81 m x 2.64m)

MASTER BEDROOM 13' 6" x 10' 9" (4.11m x 3.28m)

BEDROOM 11' 8" x 9' 8" (3.56m x 2.95m)