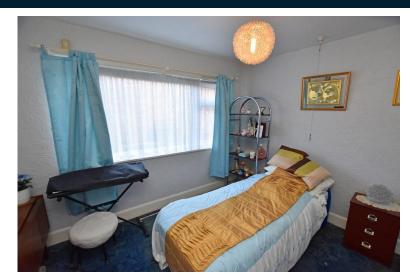

# **Property Description**

This ground floor flat when briefly described comprises private entrance with large storage cupboard, hallway, kitchen, large living room, master bedroom, further double bedroom and bathroom with separate shower. This ground floor flat also has the added bonus of a garage, warm air central heating, and double glazing.

#### **GROUND FLOOR**

ENTRANCE HALL

STORAGE

HALLWAY

LOUNGE 15' 9" x 12' 6" (4.8m x 3.81m)

KITCHEN 12' 6" x 8' 8" (3.81 m x 2.64m)

MASTER BEDROOM 13' 6" x 10' 9" (4.11m x 3.28m)

BEDROOM 11' 8" x 9' 8" (3.56m x 2.95m)