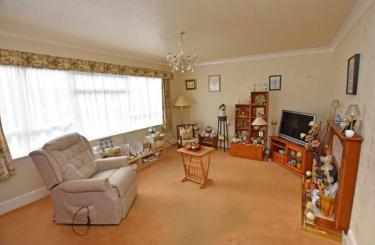

# **Property Description**

This ground floor flat when briefly described comprises private entrance with large storage cupboard, hallway, kitchen, large living room, master bedroom, further double bedroom and bathroom with separate shower. This ground floor flat also has the added bonus of a garage, warm air central heating, and double glazing.

#### **GROUND FLOOR**

ENTRANCE HALL

STORAGE

HALLWAY

LOUNGE 15' 9" x 12' 6" (4.8m x 3.81m)

KITCHEN 12' 6" x 8' 8" (3.81 m x 2.64m)

MASTER BEDROOM 13' 6" x 10' 9" (4.11m x 3.28m)

BEDROOM 11' 8" x 9' 8" (3.56m x 2.95m)