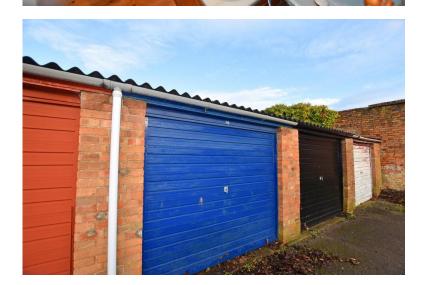

# **Property Description**

This ground floor flat when briefly described comprises private entrance with large storage cupboard, hallway, kitchen, large living room, master bedroom, further double bedroom and bathroom with separate shower. This ground floor flat also has the added bonus of a garage, warm air central heating, and double glazing.

## **OUTSIDE**

GARAGE