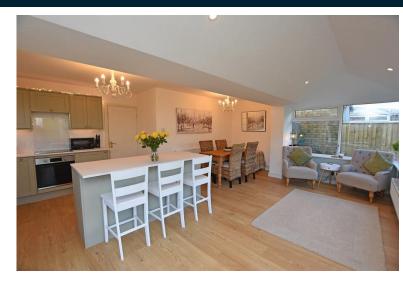

## **Property Description**

The property when briefly described comprises, entrance porch, hallway, open plan modern living kitchen diner, two double bedrooms both with contemporary fitted wardrobes, separate lounge, shower room and separate w/c. Gardens to both the front and rear of the property, garage and block paved driveway. New gas central heating system, rewired, plastered and decorated. This is stunning bungalow in a superb location, so book today to avoid disappointment.