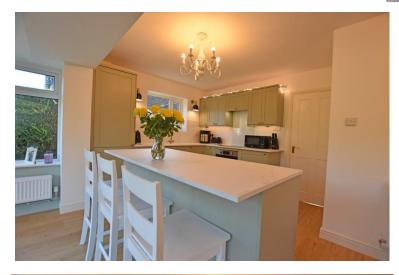

## **Property Description**

The property when briefly described comprises, entrance porch, hallway, open plan modern living kitchen diner, two double bedrooms both with contemporary fitted wardrobes, separate lounge, shower room and separate w/c. Gardens to both the front and rear of the property, garage and block paved driveway. New gas central heating system, rewired, plastered and decorated. This is stunning bungalow in a superb location, so book today to avoid disappointment.