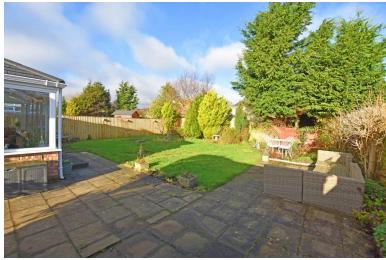

## **Property Description**

The property when briefly described comprises, entrance porch, hallway, open plan modern living kitchen diner, two double bedrooms both with contemporary fitted wardrobes, separate lounge, shower room and separate w/c. Gardens to both the front and rear of the property, garage and block paved driveway. New gas central heating system, rewired, plastered and decorated. This is stunning bungalow in a superb location, so book today to avoid disappointment.

BEDROOM

10' 2" x 10' 2" (3.1m x 3.1m)

WC

**OUTSIDE** 

GARDENS

GARAGE

SHOWER ROOM