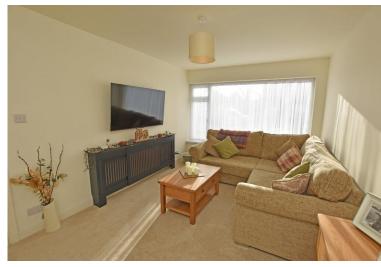

## **Property Description**

The property when briefly described comprises, entrance porch, hallway, open plan modern living kitchen diner, two double bedrooms both with contemporary fitted wardrobes, separate lounge, shower room and separate w/c. Gardens to both the front and rear of the property, garage and block paved driveway. New gas central heating system, rewired, plastered and decorated. This is stunning bungalow in a superb location, so book today to avoid disappointment.

### **GROUND FLOOR**

PORCH

HALLWAY

LIVING KITCHEN DINER 18' 8" x 18' 7" (5.69m x 5.66m) max.

LOUNGE

14' 7" x 10' 8" (4.44m x 3.25m)

BEDROOM

12' x 10' (3.66m x 3.05m)