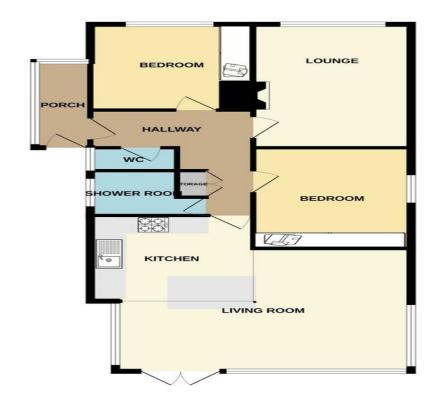

GROUND FLOOR 852 sq.ft. (79.2 sq.m.) approx.

### **GROUND FLOOR**

PORCH

HALLWAY

LIVING KITCHEN DINER 18' 8" x 18' 7" (5.69m x 5.66m) max.

LOUNGE

14' 7" x 10' 8" (4.44m x 3.25m)

BEDROOM

12' x 10' (3.66m x 3.05m)

BEDROOM

10' 2" x 10' 2" (3.1m x 3.1m)

WC

**OUTSIDE** 

GARDENS

GARAGE

SHOWER ROOM