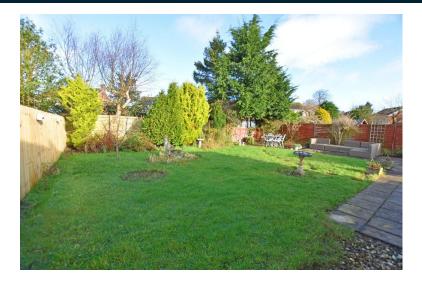

## **Property Description**

The property when briefly described comprises, entrance porch, hallway, open plan modern living kitchen diner, two double bedrooms both with contemporary fitted wardrobes, separate lounge, shower room and separate w/c. Gardens to both the front and rear of the property, garage and block paved driveway. New gas central heating system, rewired, plastered and decorated. This is stunning bungalow in a superb location, so book today to avoid disappointment.

BEDROOM

10' 2" x 10' 2" (3.1m x 3.1m)

WC

**OUTSIDE** 

GARDENS

GARAGE

SHOWER ROOM