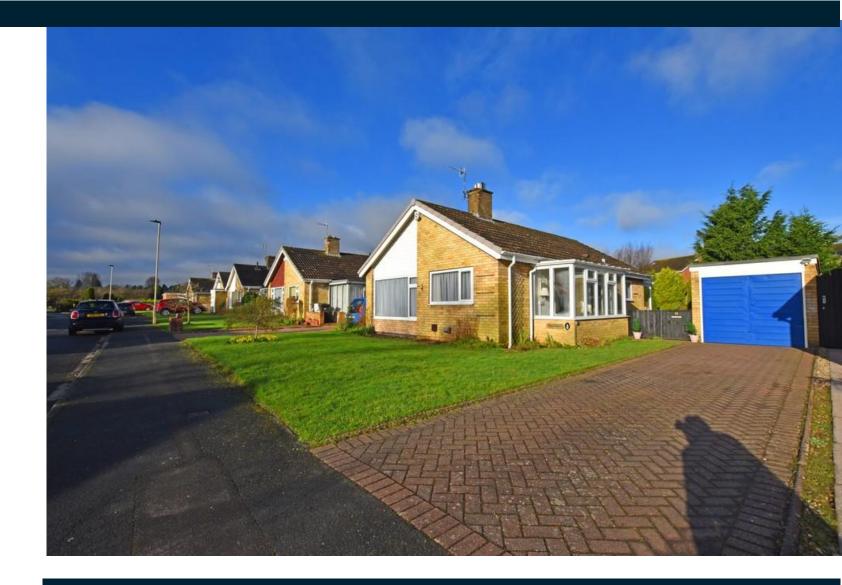

## £360,000 18 SCALBY BECK ROAD, SCALBY, SCARBOROUGH, YO13 ORD

- **Recently Renovated** •
- Open Plan Living Kitchen ٠ Diner
- Two Double Bedrooms •
- Garage And Gardens ٠

RENOVATED TO A SUPERB STANDARD, THIS DETACHED TWO BEDROOM BUNGALOW IN SCALBY VILLAGE HAS BEEN RECONFIGURED TO OFFER OPEN PLAN LIVING KITCHEN DINER OVERLOOKING THE REAR, TWO WELL APPOINTED BEDROOMS AND SEPARATE LOUNGE TO THE FRONT. The property when briefly described comprises, entrance porch, hallway, open plan modern

## **Property Description**

The property when briefly described comprises, entrance porch, hallway, open plan modern living kitchen diner, two double bedrooms both with contemporary fitted wardrobes, separate lounge, shower room and separate w/c. Gardens to both the front and rear of the property, garage and block paved driveway. New gas central heating system, rewired, plastered and decorated. This is stunning bungalow in a superb location, so book today to avoid disappointment.