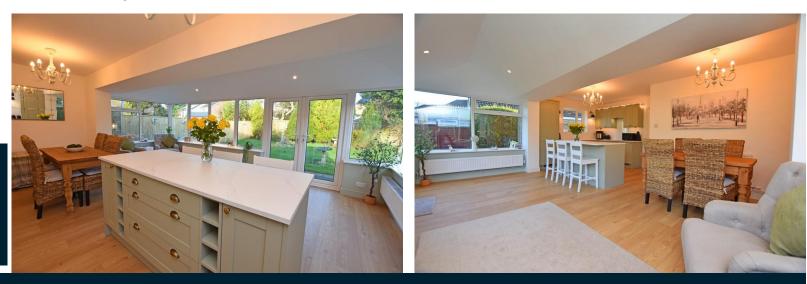

## **Property Description**

The property when briefly described comprises, entrance porch, hallway, open plan modern living kitchen diner, two double bedrooms both with contemporary fitted wardrobes, separate lounge, shower room and separate w/c. Gardens to both the front and rear of the property, garage and block paved driveway. New gas central heating system, rewired, plastered and decorated. This is stunning bungalow in a superb location, so book today to avoid disappointment.

### **GROUND FLOOR**

PORCH

HALLWAY

LIVING KITCHEN DINER 18' 8" x 18' 7" (5.69m x 5.66m) max.

LOUNGE

14' 7" x 10' 8" (4.44m x 3.25m)

BEDROOM

12' x 10' (3.66m x 3.05m)