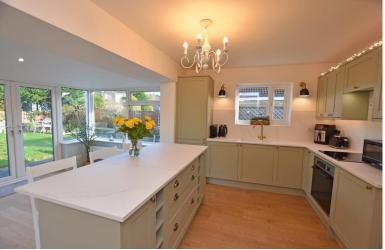

## **Property Description**

The property when briefly described comprises, entrance porch, hallway, open plan modern living kitchen diner, two double bedrooms both with contemporary fitted wardrobes, separate lounge, shower room and separate w/c. Gardens to both the front and rear of the property, garage and block paved driveway. New gas central heating system, rewired, plastered and decorated. This is stunning bungalow in a superb location, so book today to avoid disappointment.