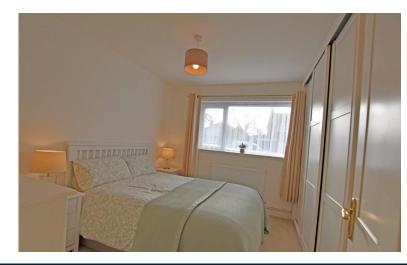

## **Property Description**

The property when briefly described comprises, entrance porch, hallway, open plan modern living kitchen diner, two double bedrooms both with contemporary fitted wardrobes, separate lounge, shower room and separate w/c. Gardens to both the front and rear of the property, garage and block paved driveway. New gas central heating system, rewired, plastered and decorated. This is stunning bungalow in a superb location, so book today to avoid disappointment.

### **GROUND FLOOR**

PORCH

HALLWAY

LIVING KITCHEN DINER 18' 8" x 18' 7" (5.69m x 5.66m) max.

LOUNGE

14' 7" x 10' 8" (4.44m x 3.25m)

BEDROOM

12' x 10' (3.66m x 3.05m)

BEDROOM

10' 2" x 10' 2" (3.1m x 3.1m)

WC

**OUTSIDE** 

GARDENS

GARAGE

SHOWER ROOM