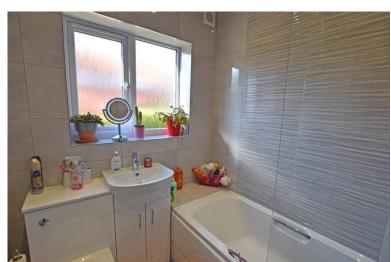

## **Property Description**

The property when briefly described comprises entrance hall, lounge with wood burning stove and patio doors to the rear garden, open plan kitchen diner, and family bathroom to the ground floor. On the first floor are three double bedrooms and w/c. Block paved front garden and driveway offering off road parking for numerous vehicles. Enclosed rear garden, with lawn and timber decking.

### **GROUND FLOOR**

HALLWAY

LOUNGE 14' 7" x 11' 6" (4.44m x 3.51m)

KITCHEN/DINER 14' 6" x 8' 6" (4.42m x 2.59m)

BATHROOM 6' 6" x 5' 6" (1.98m x 1.68m)