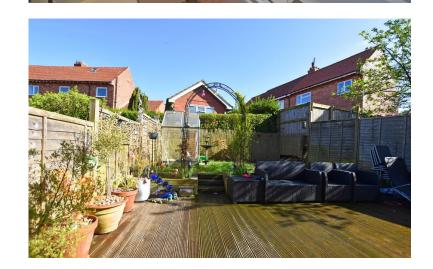

## **Property Description**

The property when briefly described comprises entrance hall, lounge with wood burning stove and patio doors to the rear garden, open plan kitchen diner, and family bathroom to the ground floor. On the first floor are three double bedrooms and w/c. Block paved front garden and driveway offering off road parking for numerous vehicles. Enclosed rear garden, with lawn and timber decking.

### **OUTSIDE**

GARDEN

PARKING