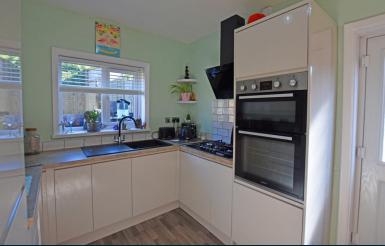

## **Property Description**

The property when briefly described comprises entrance hall, lounge with wood burning stove and patio doors to the rear garden, open plan kitchen diner, and family bathroom to the ground floor. On the first floor are three double bedrooms and w/c. Block paved front garden and driveway offering off road parking for numerous vehicles. Enclosed rear garden, with lawn and timber decking.

### **GROUND FLOOR**

HALLWAY

LOUNGE 14' 7" x 11' 6" (4.44m x 3.51m)

KITCHEN/DINER 14' 6" x 8' 6" (4.42m x 2.59m)

BATHROOM 6' 6" x 5' 6" (1.98m x 1.68m)