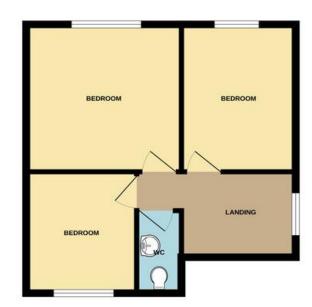

GROUND FLOOR 391 sq.ft. (36.3 sq.m.) approx. 1ST FLOOR 397 sq.ft. (36.9 sq.m.) approx.

TOTAL FLOOR AREA: 788 sq.ft. (73.2 sq.m.) approx.

Whilst every attempt has been made to ensure the accuracy of the floorplan contained here, measurement of doors, windows, rooms and any other items are approximate and no responsibility is taken for any ento, omission or mis-statement. This plan is for illustrative purposes only and should be used as such by any prospective purchaser. The services, systems and appliances shown have not been tested and no guarante as to their operability or efficiency can be given.

## **Property Description**

The property when briefly described comprises entrance hall, lounge with wood burning stove and patio doors to the rear garden, open plan kitchen diner, and family bathroom to the ground floor. On the first floor are three double bedrooms and w/c. Block paved front garden and driveway offering off road parking for numerous vehicles. Enclosed rear garden, with lawn and timber decking.

#### **FIRST FLOOR**

LANDING

BEDROOM | | | | 9" x | | 11' 6" (3.58m x 3.51m)

BEDROOM | | | 6" x 8' 7" (3.5| m x 2.62m)

BEDROOM 9' 9" x 8' 3" (2.97m x 2.51m)

WC