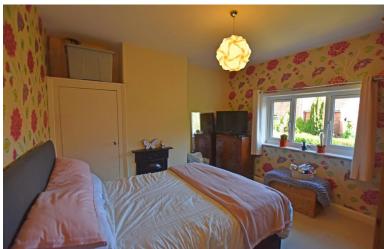

## **Property Description**

The property when briefly described comprises entrance hall, lounge with wood burning stove and patio doors to the rear garden, open plan kitchen diner, and family bathroom to the ground floor. On the first floor are three double bedrooms and w/c. Block paved front garden and driveway offering off road parking for numerous vehicles. Enclosed rear garden, with lawn and timber decking.

#### **FIRST FLOOR**

LANDING

BEDROOM | | | | 9" x | | 11' 6" (3.58m x 3.51m)

BEDROOM | | | 6" x 8' 7" (3.5| m x 2.62m)

BEDROOM 9' 9" x 8' 3" (2.97m x 2.51m)

WC