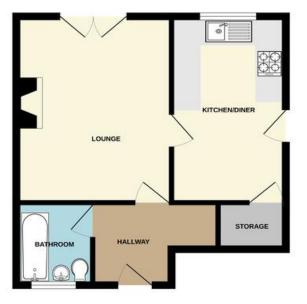

GROUND FLOOR 391 sq.ft. (36.3 sq.m.) approx. 1ST FLOOR 397 sq.ft. (36.9 sq.m.) approx.

TOTAL FLOOR AREA: 788 sq.ft. (73.2 sq.m.) approx.

Whilst every attempt has been made to ensure the accuracy of the floorplan contained here, measurement of doors, windows, rooms and any other items are approximate and no responsibility is taken for any ento, omission or mis-statement. This plan is for illustrative purposes only and should be used as such by any prospective purchaser. The services, systems and appliances shown have not been tested and no guarante as to their operability or efficiency can be given.

## **Property Description**

The property when briefly described comprises entrance hall, lounge with wood burning stove and patio doors to the rear garden, open plan kitchen diner, and family bathroom to the ground floor. On the first floor are three double bedrooms and w/c. Block paved front garden and driveway offering off road parking for numerous vehicles. Enclosed rear garden, with lawn and timber decking.

### **GROUND FLOOR**

HALLWAY

LOUNGE 14' 7" x 11' 6" (4.44m x 3.51m)

KITCHEN/DINER 14' 6" x 8' 6" (4.42m x 2.59m)

BATHROOM 6' 6" x 5' 6" (1.98m x 1.68m)