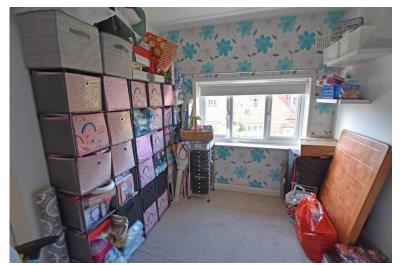

#### **FIRST FLOOR**

LANDING

BEDROOM | | | | 9" x | | 11' 6" (3.58m x 3.51m)

BEDROOM | | | 6" x 8' 7" (3.5| m x 2.62m)

BEDROOM 9' 9" x 8' 3" (2.97m x 2.51m)

WC