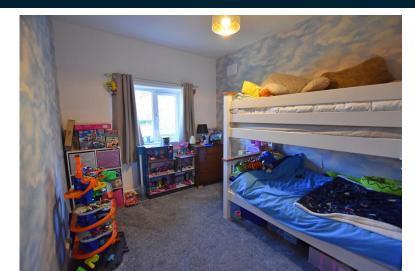

## **Property Description**

The property when briefly described comprises entrance hall, lounge with wood burning stove and patio doors to the rear garden, open plan kitchen diner, and family bathroom to the ground floor. On the first floor are three double bedrooms and w/c. Block paved front garden and driveway offering off road parking for numerous vehicles. Enclosed rear garden, with lawn and timber decking.

#### **FIRST FLOOR**

LANDING

BEDROOM | | | | 9" x | | 11' 6" (3.58m x 3.51m)

BEDROOM | | | 6" x 8' 7" (3.5| m x 2.62m)

BEDROOM 9' 9" x 8' 3" (2.97m x 2.51m)

WC