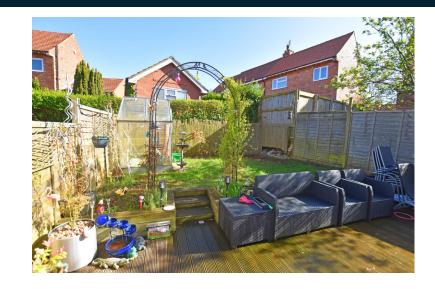

## **Property Description**

The property when briefly described comprises entrance hall, lounge with wood burning stove and patio doors to the rear garden, open plan kitchen diner, and family bathroom to the ground floor. On the first floor are three double bedrooms and w/c. Block paved front garden and driveway offering off road parking for numerous vehicles. Enclosed rear garden, with lawn and timber decking.

### **OUTSIDE**

GARDEN

PARKING