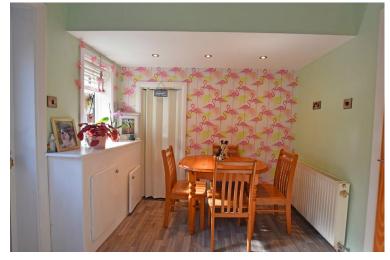

## **Property Description**

The property when briefly described comprises entrance hall, lounge with wood burning stove and patio doors to the rear garden, open plan kitchen diner, and family bathroom to the ground floor. On the first floor are three double bedrooms and w/c. Block paved front garden and driveway offering off road parking for numerous vehicles. Enclosed rear garden, with lawn and timber decking.

### **GROUND FLOOR**

HALLWAY

LOUNGE 14' 7" x 11' 6" (4.44m x 3.51m)

KITCHEN/DINER 14' 6" x 8' 6" (4.42m x 2.59m)

BATHROOM 6' 6" x 5' 6" (1.98m x 1.68m)