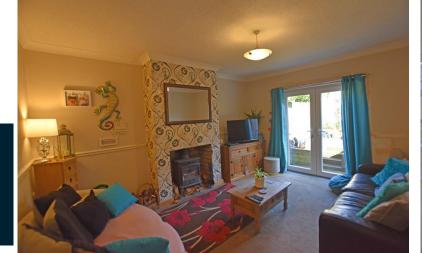

## **Property Description**

The property when briefly described comprises entrance hall, lounge with wood burning stove and patio doors to the rear garden, open plan kitchen diner, and family bathroom to the ground floor. On the first floor are three double bedrooms and w/c. Block paved front garden and driveway offering off road parking for numerous vehicles. Enclosed rear garden, with lawn and timber decking.

### **GROUND FLOOR**

HALLWAY

LOUNGE 14' 7" x 11' 6" (4.44m x 3.51m)

KITCHEN/DINER 14' 6" x 8' 6" (4.42m x 2.59m)

BATHROOM 6' 6" x 5' 6" (1.98m x 1.68m)