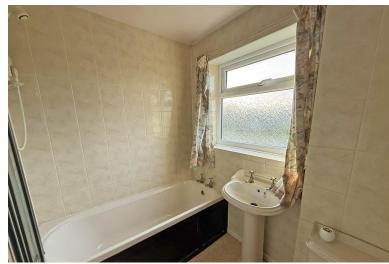

#### **FIRST FLOOR**

**LANDING** 

BEDROOM 12' 3" x 11' 1" (3.73m x 3.38m)

BEDROOM 12' 3" x 9' 9" (3.73m x 2.97m)

BEDROOM 9' 2" x 8' 8" (2.79m x 2.64m)

BEDROOM 9' 2" x 7' 7" (2.79m x 2.31m)

BATHROOM 7' 4" x 5' 5" (2.24m x 1.65m)