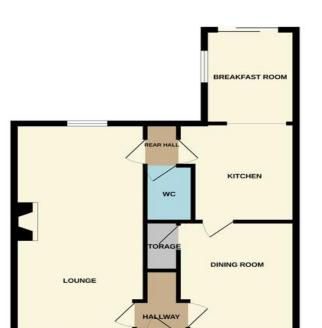

#### 20 Northfield Way, Scalby, Scarborough, YO13 0PW

GROUND FLOOR 572 sq.ft. (53.1 sq.m.) approx.

1ST FLOOR 501 sq.ft. (46.5 sq.m.) approx.

TOTAL FLOOR AREA: 1073 sq.ft. (99.7 sq.m.) approx.

Whilst every attempt has been made to ensure the accuracy of the Boorpian contained here, measurements of doors, wedows, rooms and any other items are approximate and no responsibility is taken for any error, or a special contained to the statement. This plain is to financiary purposes only and should be used as such by any osspective purchases. The sex as to their operatibility or efficiency can be given.

## **GROUND FLOOR**

**ENTRANCE HALL** 

LOUNGE 21' 8" x 10' 9" (6.6m x 3.28m)

DINING ROOM 12' 2" x 9' 8" (3.71 m x 2.95m)

KITCHEN/BREAKFAST ROOM 19' 6" x 9' 2" (5.94m x 2.79m) max

WC

REAR HALL