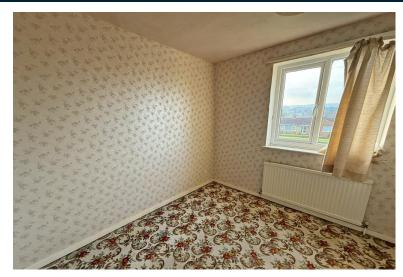

#### **FIRST FLOOR**

**LANDING** 

BEDROOM 12' 3" x 11' 1" (3.73m x 3.38m)

BEDROOM 12' 3" x 9' 9" (3.73m x 2.97m)

BEDROOM 9' 2" x 8' 8" (2.79m x 2.64m)

BEDROOM 9' 2" x 7' 7" (2.79m x 2.31m)

BATHROOM 7' 4" x 5' 5" (2.24m x 1.65m)