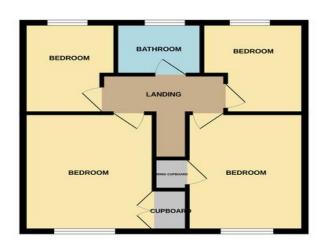

#### 20 Northfield Way, Scalby, Scarborough, YO13 0PW

GROUND FLOOR 572 sq.ft. (53.1 sq.m.) approx.

1ST FLOOR 501 sq.ft. (46.5 sq.m.) approx.

TOTAL FLOOR AREA: 1073 sq.ft. (99.7 sq.m.) approx.

Whilst every attempt has been made to ensure the accuracy of the Boorpian contained here, measurements of doors, wedows, rooms and any other items are approximate and no responsibility is taken for any error, or a special contained to the statement. This plain is to financiary purposes only and should be used as such by any osspective purchases. The sex as to their operatibility or efficiency can be given.

#### **FIRST FLOOR**

**LANDING** 

BEDROOM 12' 3" x 11' 1" (3.73m x 3.38m)

BEDROOM 12' 3" x 9' 9" (3.73m x 2.97m)

BEDROOM 9' 2" x 8' 8" (2.79m x 2.64m)

BEDROOM 9' 2" x 7' 7" (2.79m x 2.31m)

BATHROOM 7' 4" x 5' 5" (2.24m x 1.65m)