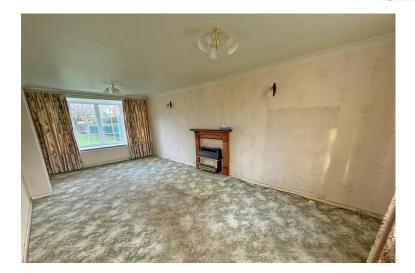

# **Property Description**

The property when briefly described comprises entrance hall, dual aspect lounge, separate dining room, kitchen with single storey extension, and WC to the ground floor. On the first floor are four well-appointed bedrooms and the family bathroom. Superb double garage attached at the side, lawned gardens to both the front and rear of the property.

## **GROUND FLOOR**

**ENTRANCE HALL** 

LOUNGE 21' 8" x 10' 9" (6.6m x 3.28m)

DINING ROOM 12' 2" x 9' 8" (3.71 m x 2.95m)

KITCHEN/BREAKFAST ROOM 19' 6" x 9' 2" (5.94m x 2.79m) max

WC

REAR HALL