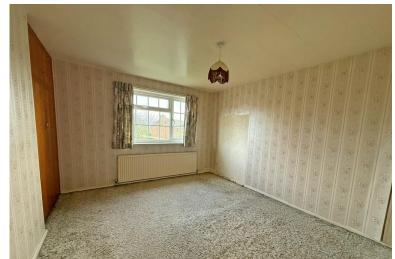

#### **FIRST FLOOR**

**LANDING** 

BEDROOM 12' 3" x 11' 1" (3.73m x 3.38m)

BEDROOM 12' 3" x 9' 9" (3.73m x 2.97m)

BEDROOM 9' 2" x 8' 8" (2.79m x 2.64m)

BEDROOM 9' 2" x 7' 7" (2.79m x 2.31m)

BATHROOM 7' 4" x 5' 5" (2.24m x 1.65m)