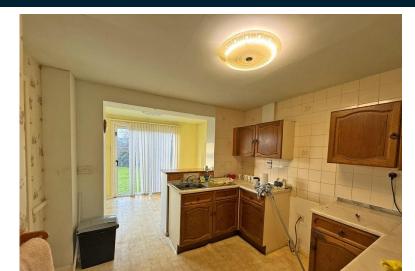

## **GROUND FLOOR**

**ENTRANCE HALL** 

LOUNGE 21' 8" x 10' 9" (6.6m x 3.28m)

DINING ROOM 12' 2" x 9' 8" (3.71 m x 2.95m)

KITCHEN/BREAKFAST ROOM 19' 6" x 9' 2" (5.94m x 2.79m) max

WC

REAR HALL