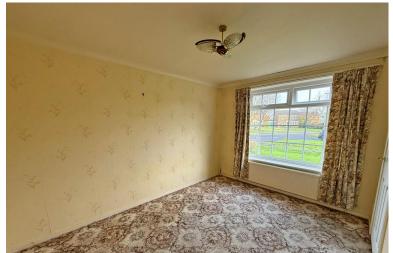

## **GROUND FLOOR**

**ENTRANCE HALL** 

LOUNGE 21' 8" x 10' 9" (6.6m x 3.28m)

DINING ROOM 12' 2" x 9' 8" (3.71 m x 2.95m)

KITCHEN/BREAKFAST ROOM 19' 6" x 9' 2" (5.94m x 2.79m) max

WC

REAR HALL