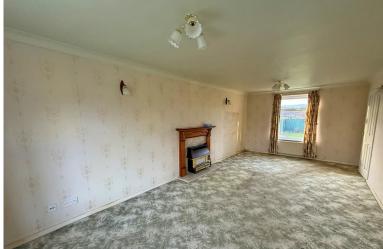

# **Property Description**

The property when briefly described comprises entrance hall, dual aspect lounge, separate dining room, kitchen with single storey extension, and WC to the ground floor. On the first floor are four well-appointed bedrooms and the family bathroom. Superb double garage attached at the side, lawned gardens to both the front and rear of the property.

## **GROUND FLOOR**

**ENTRANCE HALL** 

LOUNGE 21' 8" x 10' 9" (6.6m x 3.28m)

DINING ROOM 12' 2" x 9' 8" (3.71 m x 2.95m)

KITCHEN/BREAKFAST ROOM 19' 6" x 9' 2" (5.94m x 2.79m) max

WC

REAR HALL