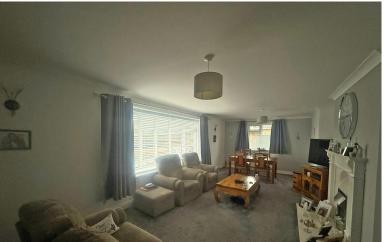

### **GROUND FLOOR**

**ENTRANCE HALL** 

LIVING ROOM 26' 5" x 13' (8.05m x 3.96m)

CLOAKROOM 6' 3" x 4' 6" (I.9 I m x I.37m)

KITCHEN 11' 7" x 9' (3.53m x 2.74m)

BEDROOM 12' 8" x 10' 9" (3.86m x 3.28m)

BEDROOM 10' 9" x 10' 9" (3.28m x 3.28m)