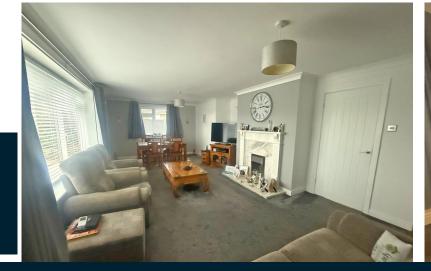

# **Property Description**

This fantastic property when briefly described comprises, entrance hall, cloakroom/WC, dual aspect living room spanning the front of the property, modern kitchen, four well-appointed double bedrooms and modern shower room. To the outside of the property are well presented low maintenance gardens, offering some lovely space to enjoy the peaceful location when the sun is shining, double garage and long driveway.

### **GROUND FLOOR**

**ENTRANCE HALL** 

LIVING ROOM 26' 5" x 13' (8.05m x 3.96m)

CLOAKROOM 6' 3" x 4' 6" (I.9 I m x I.37m)

KITCHEN 11' 7" x 9' (3.53m x 2.74m)

BEDROOM 12' 8" x 10' 9" (3.86m x 3.28m)

BEDROOM 10' 9" x 10' 9" (3.28m x 3.28m)