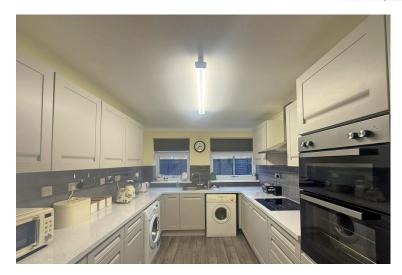

### **GROUND FLOOR**

**ENTRANCE HALL** 

LIVING ROOM 26' 5" x 13' (8.05m x 3.96m)

CLOAKROOM 6' 3" x 4' 6" (I.9 I m x I.37m)

KITCHEN 11' 7" x 9' (3.53m x 2.74m)

BEDROOM 12' 8" x 10' 9" (3.86m x 3.28m)

BEDROOM 10' 9" x 10' 9" (3.28m x 3.28m)