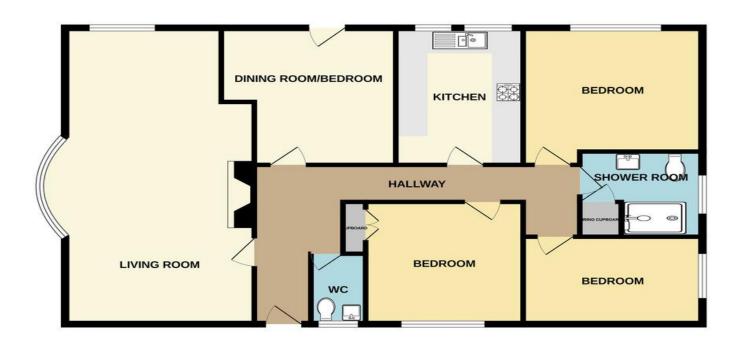

### 2 Campion Close, Scalby, Scarborough, YO13 0QJ

GROUND FLOOR 1164 sq.ft. (108.2 sq.m.) approx.

TOTAL FLOOR AREA: 1164 sq.ft. (108.2 sq.m.) approx.

Whilst every attempt has been made to ensure the accuracy of the floorplan contained here, measurement of doors, windows, from and any other items are approximate and no responsibility is taken for any error prospective purchaser. The services, systems and appliances shown have not been tested and no guarante as to their operatibility or efficiency can be given.

### **GROUND FLOOR**

**ENTRANCE HALL** 

LIVING ROOM 26' 5" x 13' (8.05m x 3.96m)

CLOAKROOM 6' 3" x 4' 6" (I.9 I m x I.37m)

KITCHEN 11' 7" x 9' (3.53m x 2.74m)

BEDROOM 12' 8" x 10' 9" (3.86m x 3.28m)

BEDROOM 10' 9" x 10' 9" (3.28m x 3.28m)

BEDROOM 11' 10" x 7' 4" (3.61m x 2.24m)

BEDROOM/DINING ROOM 12' x 11' 9" (3.66m x 3.58m)

SHOWER ROOM 8' 5" x 7' 6" (2.57m x 2.29m)

### **OUTSIDE**

**GARDENS** 

DOUBLE GARAGE