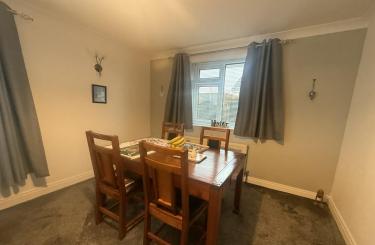

BEDROOM 11' 10" x 7' 4" (3.61m x 2.24m)

BEDROOM/DINING ROOM 12' x 11' 9" (3.66m x 3.58m)

SHOWER ROOM 8' 5" x 7' 6" (2.57m x 2.29m)