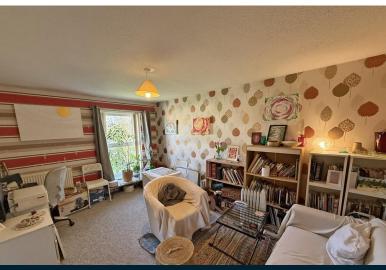

## FIRST FLOOR

HALLWAY

LOUNGE 14' 5" x 10' 3" (4.39m x 3.12m)

KITCHEN 12' 2" x 6' 2" (3.71 m x 1.88m)

BEDROOM 13' 6" x 7' 10" (4.1 l m x 2.39m)

BATHROOM 7' 4" x 6' 2" (2.24m x 1.88m)