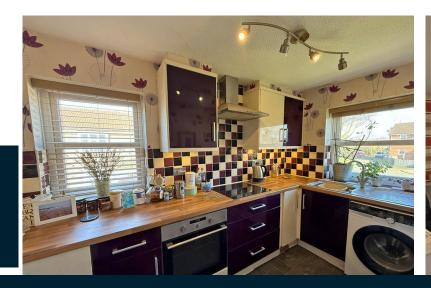

## FIRST FLOOR

HALLWAY

LOUNGE 14' 5" x 10' 3" (4.39m x 3.12m)

KITCHEN 12' 2" x 6' 2" (3.71 m x 1.88m)

BEDROOM 13' 6" x 7' 10" (4.1 l m x 2.39m)

BATHROOM 7' 4" x 6' 2" (2.24m x 1.88m)