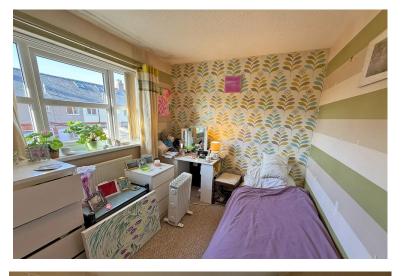

## FIRST FLOOR

HALLWAY

LOUNGE 14' 5" x 10' 3" (4.39m x 3.12m)

KITCHEN 12' 2" x 6' 2" (3.71 m x 1.88m)

BEDROOM 13' 6" x 7' 10" (4.1 l m x 2.39m)

BATHROOM 7' 4" x 6' 2" (2.24m x 1.88m)