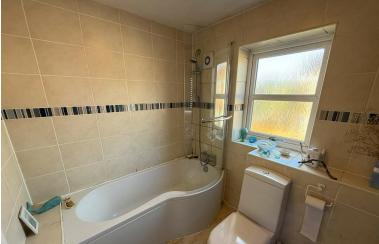

## FIRST FLOOR

HALLWAY

LOUNGE 14' 5" x 10' 3" (4.39m x 3.12m)

KITCHEN 12' 2" x 6' 2" (3.71 m x 1.88m)

BEDROOM 13' 6" x 7' 10" (4.1 l m x 2.39m)

BATHROOM 7' 4" x 6' 2" (2.24m x 1.88m)