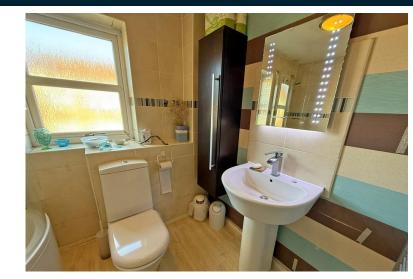

## FIRST FLOOR

HALLWAY

LOUNGE 14' 5" x 10' 3" (4.39m x 3.12m)

KITCHEN 12' 2" x 6' 2" (3.71 m x 1.88m)

BEDROOM 13' 6" x 7' 10" (4.1 l m x 2.39m)

BATHROOM 7' 4" x 6' 2" (2.24m x 1.88m)