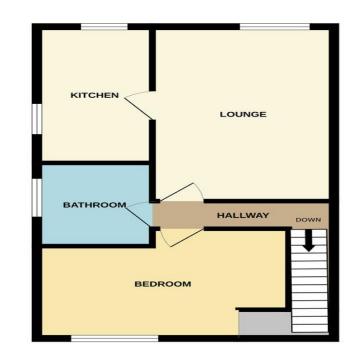

## 31 West End View, Cayton, Scarborough, YO11 3SF

GROUND FLOOR 11 sq.ft. (1.0 sq.m.) approx. 1ST FLOOR 454 sq.ft. (42.2 sq.m.) approx.

# **Property Description**

The property when briefly described comprises, ground floor private entrance, stairs to the first floor, hallway, lounge, kitchen, bathroom and bedroom. At the rear of the property is an allocated parking space.

## FIRST FLOOR

HALLWAY

LOUNGE 14' 5" x 10' 3" (4.39m x 3.12m)

KITCHEN 12' 2" x 6' 2" (3.71 m x 1.88m)

BEDROOM 13' 6" x 7' 10" (4.1 l m x 2.39m)

BATHROOM 7' 4" x 6' 2" (2.24m x 1.88m)