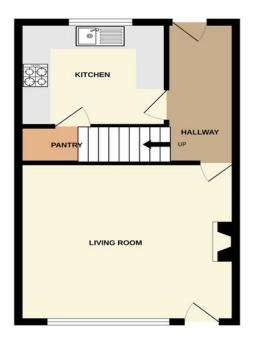

GROUND FLOOR 386 sq.ft. (35.9 sq.m.) approx.

1ST FLOOR 390 sq.ft. (36.2 sq.m.) approx.

TOTAL FLOOR AREA: 776 sq.ft. (72.1 sq.m.) approx. hitsi every attempt has been made to ensure the accuracy of the foosplan contained here, measureme doors, window, i coms and any other items are approximate and no responsibility is taken for any en ornisotion or mis-statement. This plan is for illustrative purposes only and should be used as such by an approximate purpose. The statement of the operative or other operative purposes. The statement or operate the operative purposes. The statement of the operative or other operative purposes.

## **GROUND FLOOR**

ENTRANCE HALL

LIVING ROOM 15' 5" x 13' 5" (4.7m x 4.09m)

KITCHEN | | ' | | " x | 0' 6" (3.63m x 3.2m)

PANTRY