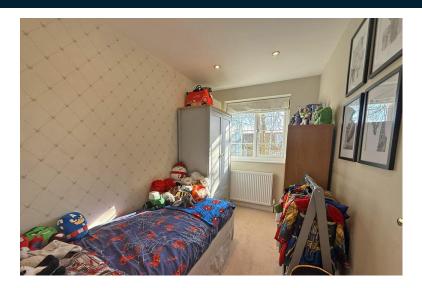

### FIRST FLOOR

LANDING

BEDROOM 13' 4" x 9' 2" (4.06m x 2.79m)

BEDROOM 10' 4" x 7' 3" (3.15m x 2.21m)

BEDROOM 9' 2" x 8' 9" (2.79m x 2.67m)

BATHROOM

OUTSIDE

GARDENS