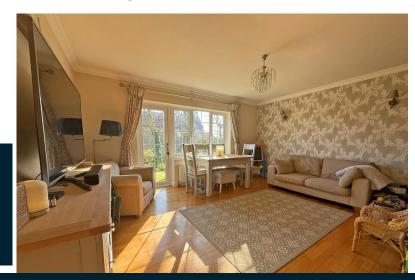

# **Property Description**

This lovely family home when briefly described comprises entrance hall with underfloor heating, eye catching modern kitchen, open plan living room with patio doors leading out to the mature lawned garden at the rear. To the first floor is an inviting landing space, three well-appointed bedrooms and a lovely modern bathroom suite also benefiting from underfloor heating. Lawned Garden to the rear of the property an enclosed fore garden low maintenance with gravelled covering and timber decked seating area. The property also benefits from allocated parking and garage.

## **GROUND FLOOR**

ENTRANCE HALL

LIVING ROOM 15' 5" x 13' 5" (4.7m x 4.09m)

KITCHEN | | ' | | " x | 0' 6" (3.63m x 3.2m)

PANTRY