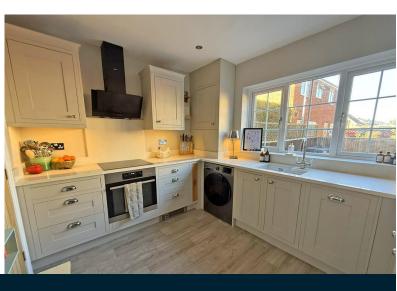

# **Property Description**

This lovely family home when briefly described comprises entrance hall with underfloor heating, eye catching modern kitchen, open plan living room with patio doors leading out to the mature lawned garden at the rear. To the first floor is an inviting landing space, three well-appointed bedrooms and a lovely modern bathroom suite also benefiting from underfloor heating. Lawned Garden to the rear of the property an enclosed fore garden low maintenance with gravelled covering and timber decked seating area. The property also benefits from allocated parking and garage.

## **GROUND FLOOR**

ENTRANCE HALL

LIVING ROOM 15' 5" x 13' 5" (4.7m x 4.09m)

KITCHEN | | ' | | " x | 0' 6" (3.63m x 3.2m)

PANTRY