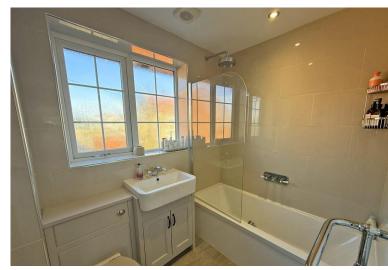

### FIRST FLOOR

LANDING

BEDROOM 13' 4" x 9' 2" (4.06m x 2.79m)

BEDROOM 10' 4" x 7' 3" (3.15m x 2.21m)

BEDROOM 9' 2" x 8' 9" (2.79m x 2.67m)

BATHROOM

OUTSIDE

GARDENS