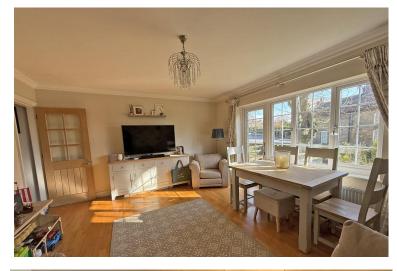

# **Property Description**

This lovely family home when briefly described comprises entrance hall with underfloor heating, eye catching modern kitchen, open plan living room with patio doors leading out to the mature lawned garden at the rear. To the first floor is an inviting landing space, three well-appointed bedrooms and a lovely modern bathroom suite also benefiting from underfloor heating. Lawned Garden to the rear of the property an enclosed fore garden low maintenance with gravelled covering and timber decked seating area. The property also benefits from allocated parking and garage.

## **GROUND FLOOR**

ENTRANCE HALL

LIVING ROOM 15' 5" x 13' 5" (4.7m x 4.09m)

KITCHEN | | ' | | " x | 0' 6" (3.63m x 3.2m)

PANTRY