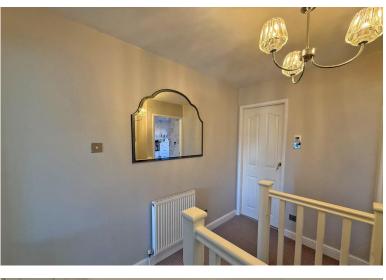

### FIRST FLOOR

LANDING

BEDROOM 13' 4" x 9' 2" (4.06m x 2.79m)

BEDROOM 10' 4" x 7' 3" (3.15m x 2.21m)

BEDROOM 9' 2" x 8' 9" (2.79m x 2.67m)

BATHROOM

OUTSIDE

GARDENS