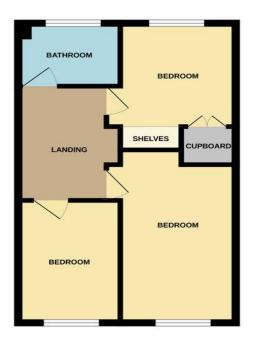

GROUND FLOOR 386 sq.ft. (35.9 sq.m.) approx.

1ST FLOOR 390 sq.ft. (36.2 sq.m.) approx.

TOTAL FLOOR AREA: 776 sq.ft. (72.1 sq.m.) approx. hitsi every attempt has been made to ensure the accuracy of the foosplan contained here, measureme doors, window, i coms and any other items are approximate and no responsibility is taken for any en ornisotion or mis-statement. This plan is for illustrative purposes only and should be used as such by an approximate purpose. The statement of the operative or other operative purposes. The statement or operate the operative purposes. The statement of the operative or other operative purposes.

### FIRST FLOOR

LANDING

BEDROOM 13' 4" x 9' 2" (4.06m x 2.79m)

BEDROOM 10' 4" x 7' 3" (3.15m x 2.21m)

BEDROOM 9' 2" x 8' 9" (2.79m x 2.67m)

BATHROOM

OUTSIDE

GARDENS