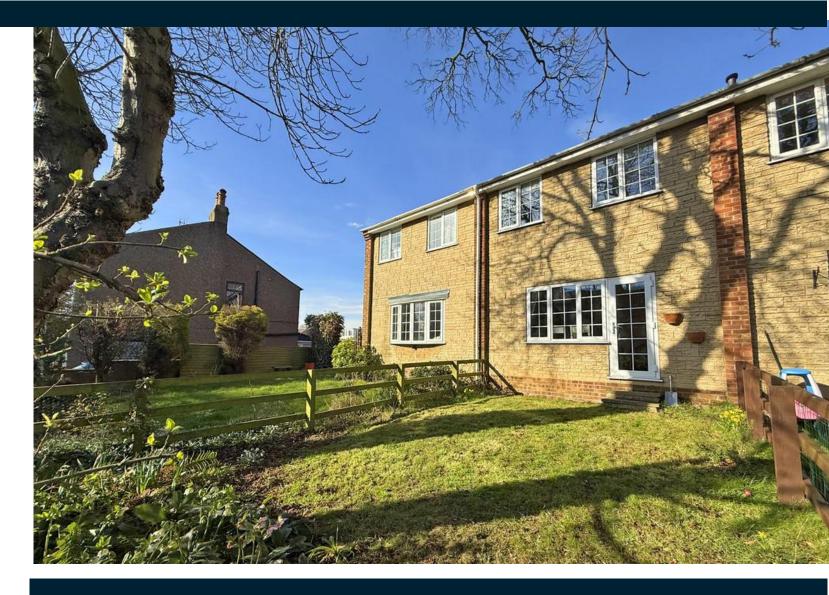

# **Property Description**

This lovely family home when briefly described comprises entrance hall with underfloor heating, eye catching modern kitchen, open plan living room with patio doors leading out to the mature lawned garden at the rear. To the first floor is an inviting landing space, three well-appointed bedrooms and a lovely modern bathroom suite also benefiting from underfloor heating. Lawned Garden to the rear of the property an enclosed fore garden low maintenance with gravelled covering and timber decked seating area. The property also benefits from allocated parking and garage.