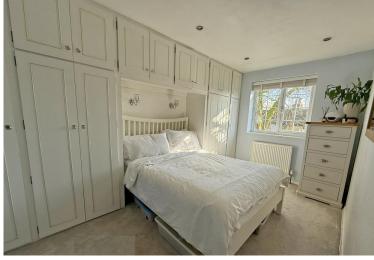

### FIRST FLOOR

LANDING

BEDROOM 13' 4" x 9' 2" (4.06m x 2.79m)

BEDROOM 10' 4" x 7' 3" (3.15m x 2.21m)

BEDROOM 9' 2" x 8' 9" (2.79m x 2.67m)

BATHROOM

OUTSIDE

GARDENS