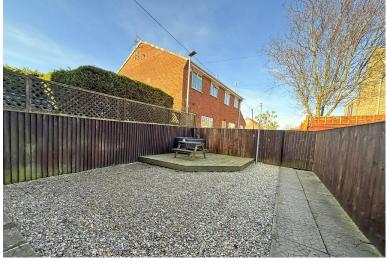

# **Property Description**

This lovely family home when briefly described comprises entrance hall with underfloor heating, eye catching modern kitchen, open plan living room with patio doors leading out to the mature lawned garden at the rear. To the first floor is an inviting landing space, three well-appointed bedrooms and a lovely modern bathroom suite also benefiting from underfloor heating. Lawned Garden to the rear of the property an enclosed fore garden low maintenance with gravelled covering and timber decked seating area. The property also benefits from allocated parking and garage.

### FIRST FLOOR

LANDING

BEDROOM 13' 4" x 9' 2" (4.06m x 2.79m)

BEDROOM 10' 4" x 7' 3" (3.15m x 2.21m)

BEDROOM 9' 2" x 8' 9" (2.79m x 2.67m)

BATHROOM

OUTSIDE

GARDENS