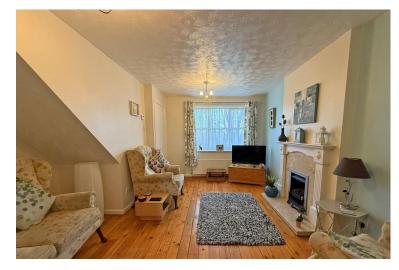

# **Property Description**

This well-presented property when briefly described comprises entrance hall, front facing lounge, rear facing dining room with patio doors to the rear garden, open archway to the kitchen. On the first floor are two wellappointed bedrooms and a modern family bathroom. enclosed garden to the rear of the property, driveway leading to the attached garage with up and over door and further side access door.

# **GROUND FLOOR**

ENTRANCE HALL

LOUNGE 14' 3" x 12' 9" (4.34m x 3.89m)

KITCHEN/DINER 12'8" x 9'6" (3.86m x 2.9m)