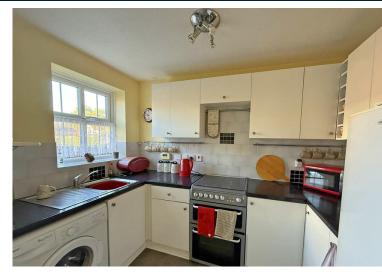

# **Property Description**

This well-presented property when briefly described comprises entrance hall, front facing lounge, rear facing dining room with patio doors to the rear garden, open archway to the kitchen. On the first floor are two wellappointed bedrooms and a modern family bathroom. enclosed garden to the rear of the property, driveway leading to the attached garage with up and over door and further side access door.

# **GROUND FLOOR**

ENTRANCE HALL

LOUNGE 14' 3" x 12' 9" (4.34m x 3.89m)

KITCHEN/DINER 12'8" x 9'6" (3.86m x 2.9m)