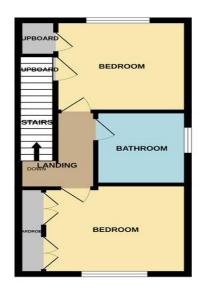

# FIRST FLOOR

# LANDING

BEDROOM

10' 8" x 9' 9" (3.25m x 2.97m)

BEDROOM

# 9' 8" x 9' 4" (2.95m x 2.84m)

# BATHROOM

**OUTSIDE** 

GARAGE

GARDENS

16' 10" x 8' 5" (5.13m x 2.57m)