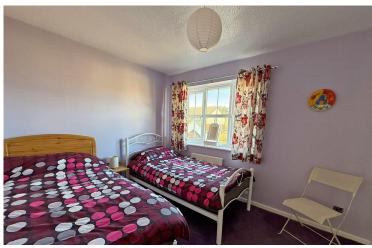

# LANDING

BEDROOM

10' 8" x 9' 9" (3.25m x 2.97m)

BEDROOM

# 9' 8" x 9' 4" (2.95m x 2.84m)