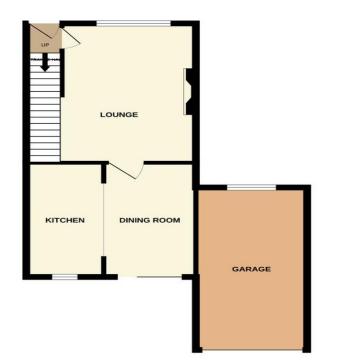

# GROUND FLOOR 474 sq.ft. (44.0 sq.m.) approx.

1ST FLOOR 335 sq.ft. (31.2 sq.m.) approx.

# **Property Description**

This well-presented property when briefly described comprises entrance hall, front facing lounge, rear facing dining room with patio doors to the rear garden, open archway to the kitchen. On the first floor are two wellappointed bedrooms and a modern family bathroom. enclosed garden to the rear of the property, driveway leading to the attached garage with up and over door and further side access door.

# **GROUND FLOOR**

ENTRANCE HALL

LOUNGE 14' 3" x 12' 9" (4.34m x 3.89m)

KITCHEN/DINER 12'8" x 9'6" (3.86m x 2.9m)

# FIRST FLOOR

# LANDING

BEDROOM

10' 8" x 9' 9" (3.25m x 2.97m)

BEDROOM

# 9' 8" x 9' 4" (2.95m x 2.84m)

# BATHROOM

**OUTSIDE** 

GARAGE

GARDENS

16' 10" x 8' 5" (5.13m x 2.57m)