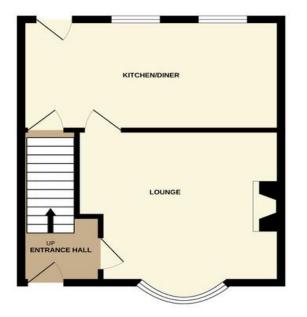

#### 9 Linden Road, Scarborough, YO12 5SN

GROUND FLOOR

1ST FLOOR

#### **GROUND FLOOR**

ENTRANCE HALL

LOUNGE |4' |" x ||' 5" (4.3m x 3.5m)

KITCHEN/DINER 15' 3" x 8' 10" (4.65m x 2.7m)