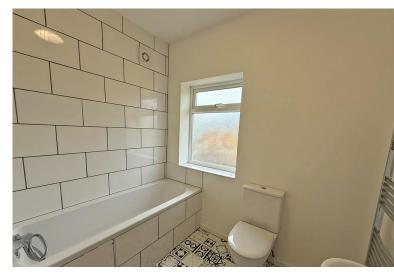

## **Property Description**

The property when briefly described comprises entrance hall, bay fronted lounge, rear facing modern kitchen diner. On the first floor are two well appointed bedrooms and a recently installed bathroom. Off street parking and enclosed patio garden to the rear.

### FIRST FLOOR

LANDING

BEDROOM 11' 9" x 10' 2" (3.6m x 3.1m)

BEDROOM 10' 5" x 7' 6" (3.2m x 2.3m)

BATHROOM 7' 6" x 7' 2" (2.3m x 2.2m)