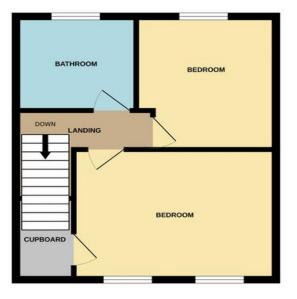

#### 9 Linden Road, Scarborough, YO12 5SN

GROUND FLOOR

1ST FLOOR

### FIRST FLOOR

LANDING

BEDROOM 11' 9" x 10' 2" (3.6m x 3.1m)

BEDROOM 10' 5" x 7' 6" (3.2m x 2.3m)

BATHROOM 7' 6" x 7' 2" (2.3m x 2.2m)