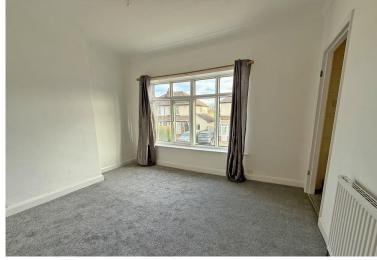

## **Property Description**

The property when briefly described comprises entrance hall, bay fronted lounge, rear facing modern kitchen diner. On the first floor are two well appointed bedrooms and a recently installed bathroom. Off street parking and enclosed patio garden to the rear.

### FIRST FLOOR

LANDING

BEDROOM 11' 9" x 10' 2" (3.6m x 3.1m)

BEDROOM 10' 5" x 7' 6" (3.2m x 2.3m)

BATHROOM 7' 6" x 7' 2" (2.3m x 2.2m)