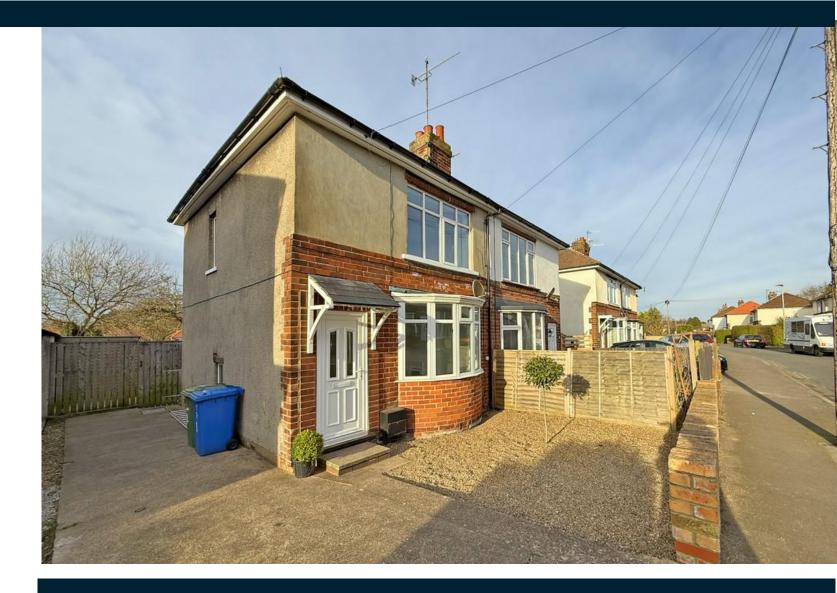

# Tipple Underwood

£175,000 9 LINDEN ROAD, SCARBOROUGH, YOI 2 5SN

- Semi-Detached House ٠
- Two Bedrooms ٠
- Updated Throughout ٠
- Parking And Patio Garden •

UPDATED AND MODERNISED THROUGHOUT ON THIS POPULAR STREET, IS THIS TWO BEDROOM SEMI DETACHED HOUSE. THE PERFECT STARTER HOME WITH ALL OF NEWBY'S AMENITIES CLOSE TO HAND INCLUDING SCHOOLS SHOPS, CHEMIST, LIBRARY AND DOCTORS.

## **Property Description**

The property when briefly described comprises entrance hall, bay fronted lounge, rear facing modern kitchen diner. On the first floor are two well appointed bedrooms and a recently installed bathroom. Off street parking and enclosed patio garden to the rear.