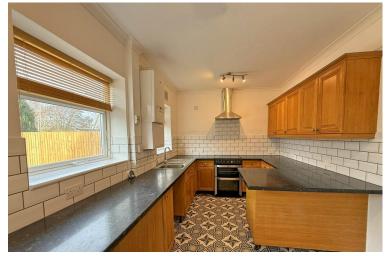

## **Property Description**

The property when briefly described comprises entrance hall, bay fronted lounge, rear facing modern kitchen diner. On the first floor are two well appointed bedrooms and a recently installed bathroom. Off street parking and enclosed patio garden to the rear.

#### **GROUND FLOOR**

ENTRANCE HALL

LOUNGE |4' |" x ||' 5" (4.3m x 3.5m)

KITCHEN/DINER 15' 3" x 8' 10" (4.65m x 2.7m)