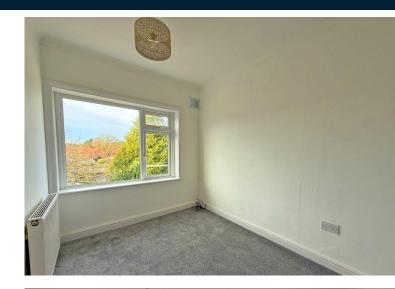

## **Property Description**

The property when briefly described comprises entrance hall, bay fronted lounge, rear facing modern kitchen diner. On the first floor are two well appointed bedrooms and a recently installed bathroom. Off street parking and enclosed patio garden to the rear.

### FIRST FLOOR

LANDING

BEDROOM 11' 9" x 10' 2" (3.6m x 3.1m)

BEDROOM 10' 5" x 7' 6" (3.2m x 2.3m)

BATHROOM 7' 6" x 7' 2" (2.3m x 2.2m)