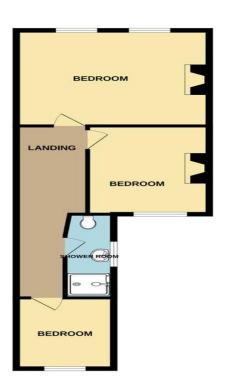

## FIRST FLOOR

12' x 9' 7" (3.66m x 2.92m)

ll'6" x 7'7" (3.51m x 2.31m)

BEDROOM

BEDROOM

OUTSIDE

REAR YARD

STORE

SHOWER ROOM

BEDROOM

15' 6" x 12' (4.72m x 3.66m)