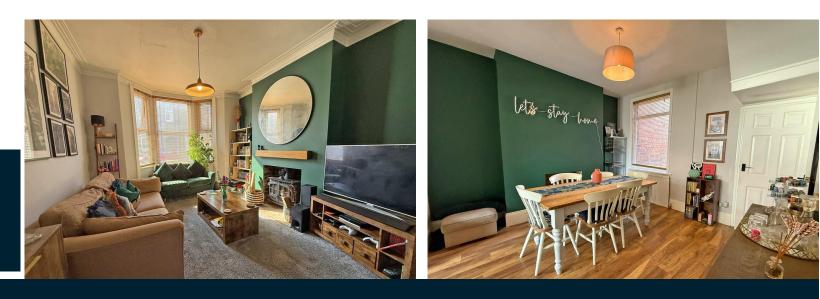

# **Property Description**

The property when briefly described comprises entrance lobby, hallway, bay fronted lounge, rear facing dining room, modern kitchen and superb bathroom to the ground floor. On the first floor are three well-appointed bedrooms and shower room. Enclosed rear yard with outside store, light and power connected.

### **GROUND FLOOR**

ENTRANCE LOBBY

HALLWAY

LOUNGE 14' 6" x 12' 1" (4.42m x 3.68m)

DINING ROOM 12' 7" x 12' 3" (3.84m x 3.73m)

KITCHEN

13' 9" x 7' 9" (4.19m x 2.36m)

BATHROOM