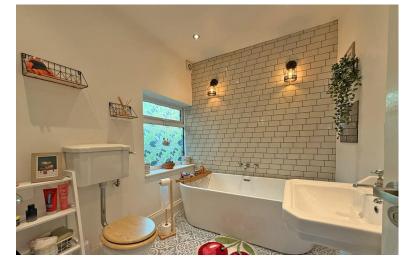

# **Property Description**

The property when briefly described comprises entrance lobby, hallway, bay fronted lounge, rear facing dining room, modern kitchen and superb bathroom to the ground floor. On the first floor are three well-appointed bedrooms and shower room. Enclosed rear yard with outside store, light and power connected.

### **GROUND FLOOR**

ENTRANCE LOBBY

HALLWAY

LOUNGE 14' 6" x 12' 1" (4.42m x 3.68m)

DINING ROOM 12' 7" x 12' 3" (3.84m x 3.73m)

KITCHEN

13' 9" x 7' 9" (4.19m x 2.36m)

BATHROOM

7' 9" x 6' 7" (2.36m x 2.01m)