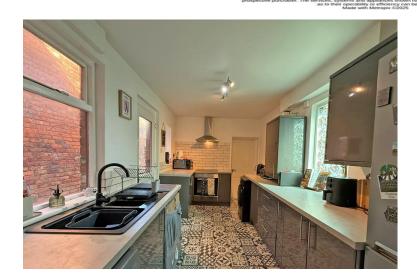

### **GROUND FLOOR**

ENTRANCE LOBBY

HALLWAY

LOUNGE 14' 6" x 12' 1" (4.42m x 3.68m)

DINING ROOM 12' 7" x 12' 3" (3.84m x 3.73m)

KITCHEN

13' 9" x 7' 9" (4.19m x 2.36m)

BATHROOM