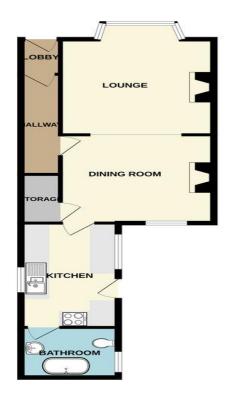

TOTAL FLOOR AREA: 1046 sq.ft. (97.2 sq.m.) pt has been made to ensure the accuracy of the floorplan or , rooms and any other items are approximate and no respon statement. This plan is for illustrative purposes only and sho

GROUND FLOOR 530 sq.ft. (49.2 sq.m.) approx.

1ST FLOOR 517 sq.ft. (48.0 sq.m.) approx.

# **Property Description**

The property when briefly described comprises entrance lobby, hallway, bay fronted lounge, rear facing dining room, modern kitchen and superb bathroom to the ground floor. On the first floor are three well-appointed bedrooms and shower room. Enclosed rear yard with outside store, light and power connected.

### **GROUND FLOOR**

ENTRANCE LOBBY

HALLWAY

LOUNGE 14' 6" x 12' 1" (4.42m x 3.68m)

DINING ROOM 12' 7" x 12' 3" (3.84m x 3.73m)

KITCHEN

13' 9" x 7' 9" (4.19m x 2.36m)

BATHROOM