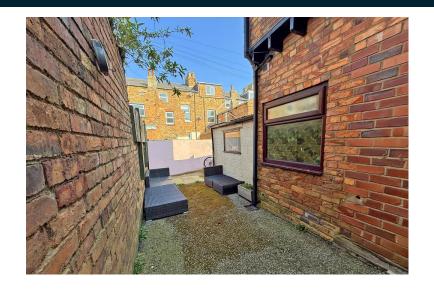

# **Property Description**

The property when briefly described comprises entrance lobby, hallway, bay fronted lounge, rear facing dining room, modern kitchen and superb bathroom to the ground floor. On the first floor are three well-appointed bedrooms and shower room. Enclosed rear yard with outside store, light and power connected.

## FIRST FLOOR

12' x 9' 7" (3.66m x 2.92m)

ll'6" x 7'7" (3.51m x 2.31m)

BEDROOM

BEDROOM

OUTSIDE

REAR YARD

STORE