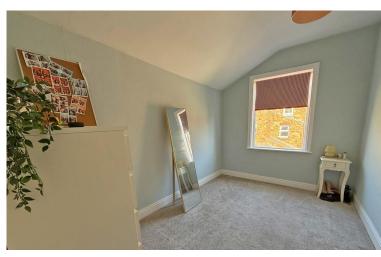

# **Property Description**

The property when briefly described comprises entrance lobby, hallway, bay fronted lounge, rear facing dining room, modern kitchen and superb bathroom to the ground floor. On the first floor are three well-appointed bedrooms and shower room. Enclosed rear yard with outside store, light and power connected.

## FIRST FLOOR

12' x 9' 7" (3.66m x 2.92m)

ll'6" x 7'7" (3.51m x 2.31m)

BEDROOM

BEDROOM

OUTSIDE

REAR YARD

STORE