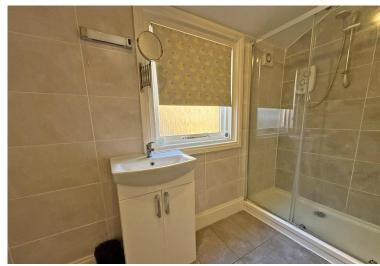

# **Property Description**

The property when briefly described comprises entrance lobby, hallway, bay fronted lounge, rear facing dining room, modern kitchen and superb bathroom to the ground floor. On the first floor are three well-appointed bedrooms and shower room. Enclosed rear yard with outside store, light and power connected.

SHOWER ROOM

BEDROOM

15' 6" x 12' (4.72m x 3.66m)