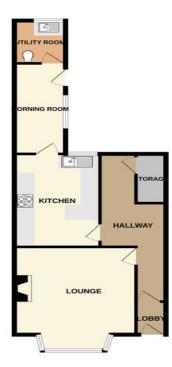

# **Property Description**

The property when briefly described comprises entrance lobby, hallway, bay fronted lounge, rear facing breakfast kitchen, morning room and utility/WC to the ground floor. On the first floor are two double bedrooms and modern bathroom. Two further double bedrooms to the floor above. Enclosed patio garden to the rear and forecourt front garden which could provide off street parking with the necessary permissions.

## **GROUND FLOOR**

LOBBY

15' 8" x 13' 3" (4.78m x 4.04m)

LOUNGE

14' x 9' 8" (4.27m x 2.95m)

6' 6" x 5' 7" (1.98m x 1.7m)

13' 9" x 12' 4" (4.19m x 3.76m)

14' 2" x 11' 6" (4.32m x 3.51m)

10' 5" x 4' 6" (3.18m x 1.37m)

14' 3" x 11' 6" (4.34m x 3.51m)

17' x 12' 9" (5.18m x 3.89m)

13'8" x 5' 10" (4.17m x 1.78m)

KITCHEN/DINER

MORNING ROOM

UTILITY ROOM

FIRST FLOOR