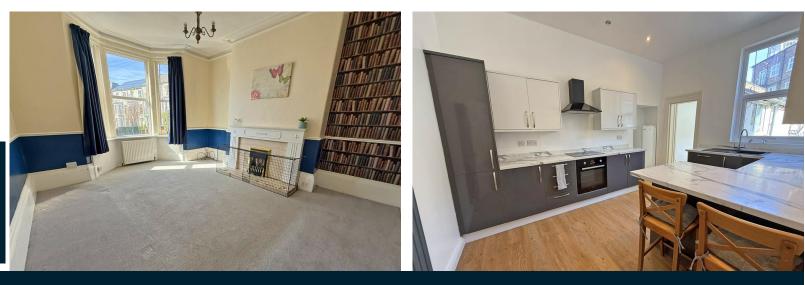

# **Property Description**

The property when briefly described comprises entrance lobby, hallway, bay fronted lounge, rear facing breakfast kitchen, morning room and utility/WC to the ground floor. On the first floor are two double bedrooms and modern bathroom. Two further double bedrooms to the floor above. Enclosed patio garden to the rear and forecourt front garden which could provide off street parking with the necessary permissions.

## **GROUND FLOOR**

LOBBY

15' 8" x 13' 3" (4.78m x 4.04m)

LOUNGE

14' x 9' 8" (4.27m x 2.95m)

6' 6" x 5' 7" (1.98m x 1.7m)

13' 9" x 12' 4" (4.19m x 3.76m)

14' 2" x 11' 6" (4.32m x 3.51m)