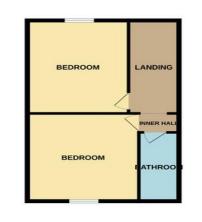

# **Property Description**

The property when briefly described comprises entrance lobby, hallway, bay fronted lounge, rear facing breakfast kitchen, morning room and utility/WC to the ground floor. On the first floor are two double bedrooms and modern bathroom. Two further double bedrooms to the floor above. Enclosed patio garden to the rear and forecourt front garden which could provide off street parking with the necessary permissions.

LANDING

BEDROOM

BEDROOM

BATHROOM

BEDROOM

BEDROOM

**OUTSIDE** 

PATIO GARDEN