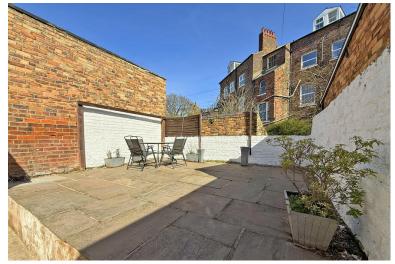

# **Property Description**

The property when briefly described comprises entrance lobby, hallway, bay fronted lounge, rear facing breakfast kitchen, morning room and utility/WC to the ground floor. On the first floor are two double bedrooms and modern bathroom. Two further double bedrooms to the floor above. Enclosed patio garden to the rear and forecourt front garden which could provide off street parking with the necessary permissions.

LANDING

BEDROOM

BEDROOM

BATHROOM

BEDROOM

BEDROOM

**OUTSIDE** 

PATIO GARDEN