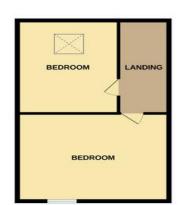

# **Property Description**

The property when briefly described comprises entrance lobby, hallway, bay fronted lounge, rear facing breakfast kitchen, morning room and utility/WC to the ground floor. On the first floor are two double bedrooms and modern bathroom. Two further double bedrooms to the floor above. Enclosed patio garden to the rear and forecourt front garden which could provide off street parking with the necessary permissions.

SECOND FLOOR

HALLWAY