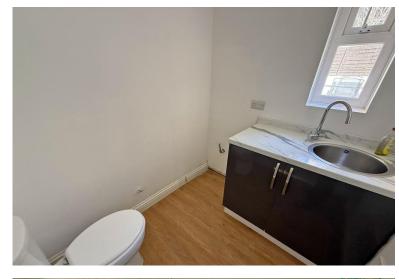

# **Property Description**

The property when briefly described comprises entrance lobby, hallway, bay fronted lounge, rear facing breakfast kitchen, morning room and utility/WC to the ground floor. On the first floor are two double bedrooms and modern bathroom. Two further double bedrooms to the floor above. Enclosed patio garden to the rear and forecourt front garden which could provide off street parking with the necessary permissions.

10' 5" x 4' 6" (3.18m x 1.37m)

14' 3" x 11' 6" (4.34m x 3.51m)

17' x 12' 9" (5.18m x 3.89m)

13'8" x 5' 10" (4.17m x 1.78m)

KITCHEN/DINER

MORNING ROOM

UTILITY ROOM

FIRST FLOOR