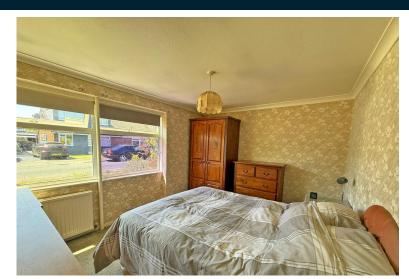

# **Property Description**

The property when briefly described comprises entrance hall, lounge diner, kitchen, additional conservatory, two well-appointed bedrooms and bathroom. Externally are gardens to the front and rear with driveway and detached garage.

## **GROUND FLOOR**

**ENTRANCE HALL** 

LOUNGE/DINER 17' 8" x 11' 9" (5.38m x 3.58m)

CONSERVATORY 15' 8" x 7' 2" (4.78m x 2.18m)

KITCHEN 7' 9" x 8' 2" (2.36m x 2.49m)

BEDROOM 13' 9" x 10' 2" (4.19m x 3.1m) max