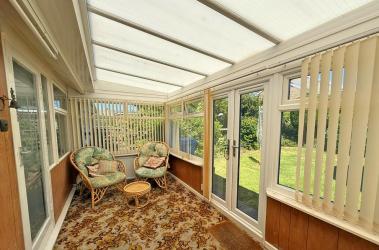

# **Property Description**

The property when briefly described comprises entrance hall, lounge diner, kitchen, additional conservatory, two well-appointed bedrooms and bathroom. Externally are gardens to the front and rear with driveway and detached garage.

## **GROUND FLOOR**

**ENTRANCE HALL** 

LOUNGE/DINER 17' 8" x 11' 9" (5.38m x 3.58m)

CONSERVATORY 15' 8" x 7' 2" (4.78m x 2.18m)

KITCHEN 7' 9" x 8' 2" (2.36m x 2.49m)

BEDROOM 13' 9" x 10' 2" (4.19m x 3.1m) max