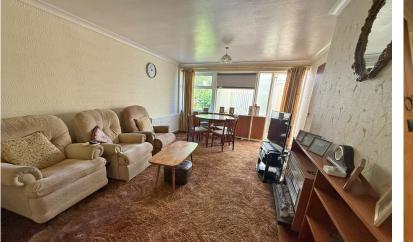

# **Property Description**

The property when briefly described comprises entrance hall, lounge diner, kitchen, additional conservatory, two well-appointed bedrooms and bathroom. Externally are gardens to the front and rear with driveway and detached garage.

## **GROUND FLOOR**

**ENTRANCE HALL** 

LOUNGE/DINER 17' 8" x 11' 9" (5.38m x 3.58m)

CONSERVATORY 15' 8" x 7' 2" (4.78m x 2.18m)

KITCHEN 7' 9" x 8' 2" (2.36m x 2.49m)

BEDROOM 13' 9" x 10' 2" (4.19m x 3.1m) max