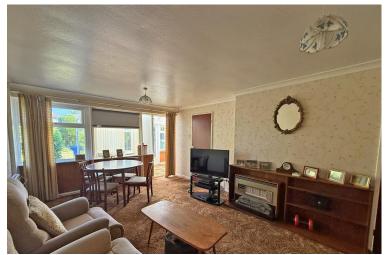

# **Property Description**

The property when briefly described comprises entrance hall, lounge diner, kitchen, additional conservatory, two well-appointed bedrooms and bathroom. Externally are gardens to the front and rear with driveway and detached garage.

## **GROUND FLOOR**

**ENTRANCE HALL** 

LOUNGE/DINER 17' 8" x 11' 9" (5.38m x 3.58m)

CONSERVATORY 15' 8" x 7' 2" (4.78m x 2.18m)

KITCHEN 7' 9" x 8' 2" (2.36m x 2.49m)

BEDROOM 13' 9" x 10' 2" (4.19m x 3.1m) max