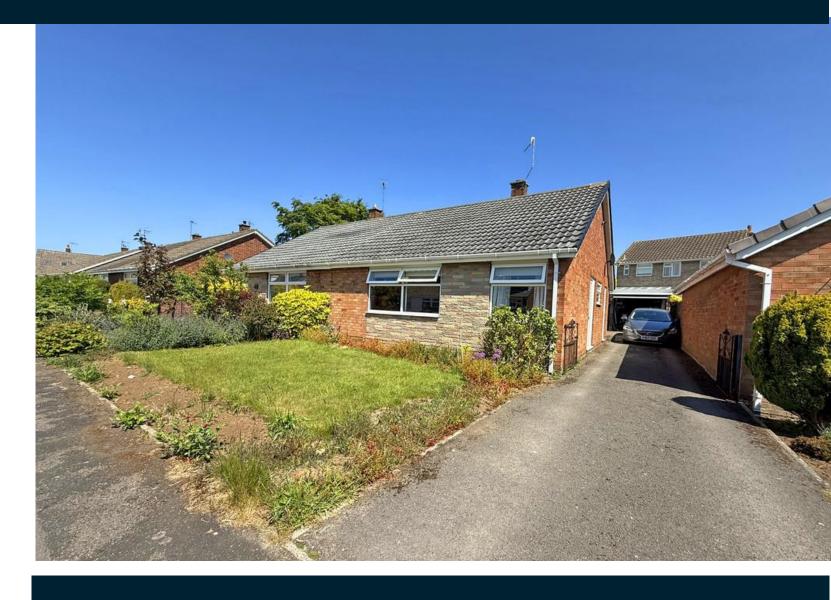

## £175,000 6 STAPLETON CLOSE, SEAMER, SCARBOROUGH, YO12 4QW

- Semi-Detached Bungalow
- Two Bedrooms
- Additional Conservatory
- Garage And Gardens

A TWO BEDROOM SEMI DETACHED BUNGALOW ON A CUL DE SAC LOCATION IN THE PRETTY VILLAGE OF SEAMER, WITH ITS WEALTH OF LOCAL AMENITIES AND GREAT TRANSPORT LINKS. IN NEED OF UPDATING AND MODERNISATION THIS IS A GREAT BLANK CANVAS FOR SOMEONE TO MAKE A LOVELY HOME.

# **Property Description**

The property when briefly described comprises entrance hall, lounge diner, kitchen, additional conservatory, two well-appointed bedrooms and bathroom. Externally are gardens to the front and rear with driveway and detached garage.

## **OUTSIDE**

GARAGE 17' 5" x 8' 3" (5.31m x 2.51m)

GARDENS