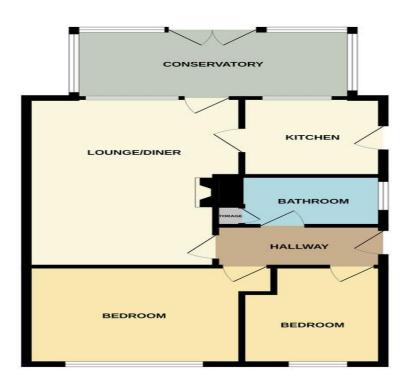

## 6 Stapleton Close, Seamer, Scarborough, YO12 4QW

GROUND FLOOR 669 sq.ft. (62.2 sq.m.) approx.

TOTAL FLOOR AREA: 669 sq.ft. (62.2 sq.m.) approx.

Whilst every attempt has been made to ensure the accuracy of the flooropian contained here, measurement of the flooropian contained here, measurement of the flooropian contained here. The plan is for illustrative purposes only and should be used as such by an opposed to the purpose of the services, systems and appliances shown have not been tested and no guisar prospective purchaser. The services, systems and appliances shown have not been tested and no guisar and services are services and services and appliances shown have not been tested and no guisar and services are services are services and services are services and services are services and services are services and services are services are services and services are services are services and services are services are services.

## **GROUND FLOOR**

**ENTRANCE HALL** 

LOUNGE/DINER 17' 8" x 11' 9" (5.38m x 3.58m)

CONSERVATORY 15' 8" x 7' 2" (4.78m x 2.18m)

KITCHEN 7' 9" x 8' 2" (2.36m x 2.49m)

BEDROOM 13' 9" x 10' 2" (4.19m x 3.1m) max

BEDROOM 10' 2" x 8' 1" (3.1 m x 2.46 m)

BATHROOM 7' 4" x 5' 5" (2.24m x 1.65m)