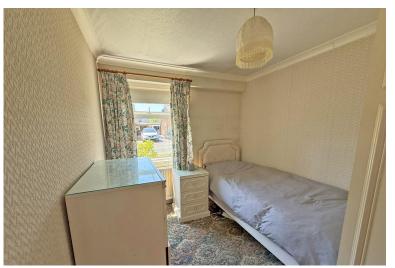

# **Property Description**

The property when briefly described comprises entrance hall, lounge diner, kitchen, additional conservatory, two well-appointed bedrooms and bathroom. Externally are gardens to the front and rear with driveway and detached garage.

BEDROOM 10' 2" x 8' 1" (3.1 m x 2.46 m)

BATHROOM 7' 4" x 5' 5" (2.24m x 1.65m)