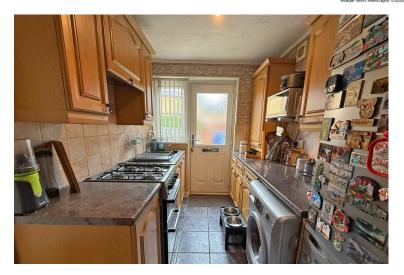

### **GROUND FLOOR**

KITCHEN
11' 3" x 6' 5" (3.43m x 1.96m)

SHOWER ROOM

LOUNGE 12' x 11' 9" (3.66m x 3.58m)

HALLWAY

BEDROOM 17' 4" x 11' 6" (5.28m x 3.51m) max

BEDROOM 17' 2" x 8' 5" (5.23m x 2.57m) max