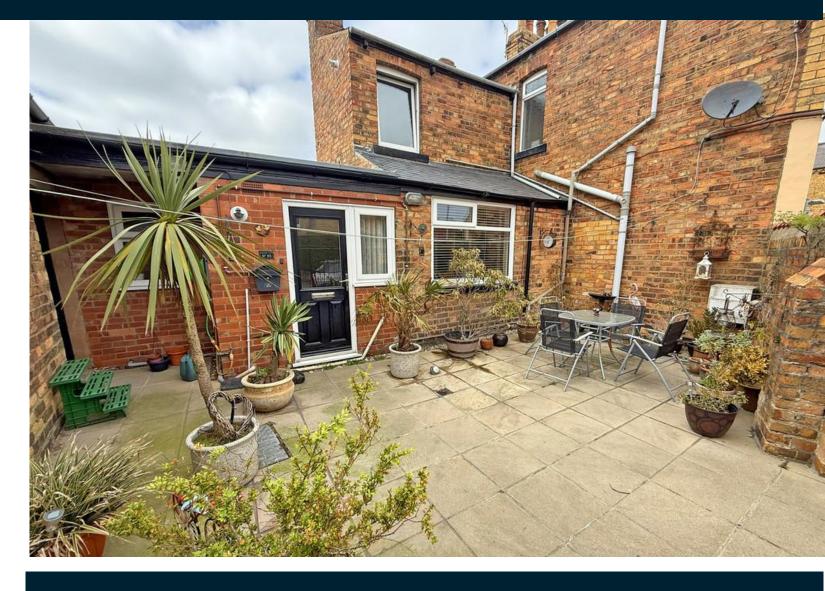

## £125,000

GROUND FLOOR FLAT, 80 ST JOHNS ROAD, SCARBOROUGH, NORTH YORKSHIRE, YOI 2 5ET

• Ground Floor Apartment

Two Bedrooms

Courtyard Garden

Garage And Workshop

A SUPERB TWO BEDROOM GROUND FLOOR FLAT WITH A PRIVATE COURTYARD GARDEN AND FANTASTIC WORKSHOP AND GARAGE. SITUATED IN THIS CONVENIENT LOCATION AND PRESENTED TO A SUPERB STANDARD THROUGHOUT.

### **OUTSIDE**

COURTYARD GARDEN

WORKSHOP 13' 6" x 7' 10" (4.11m x 2.39m) max

GARAGE 19' 2" x 8' 2" (5.84m x 2.49m) max