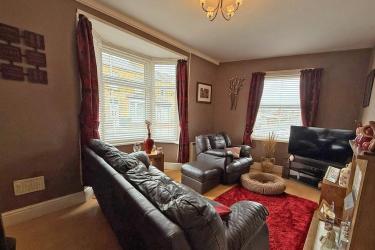

# **Property Description**

This ground floor apartment when briefly described comprises modern kitchen, shower room, lounge and two double bedrooms. Courtyard garden, triple and double-glazed windows, large garage and workshop.

### **GROUND FLOOR**

KITCHEN
11' 3" x 6' 5" (3.43m x 1.96m)

SHOWER ROOM

LOUNGE 12' x 11' 9" (3.66m x 3.58m)

HALLWAY

BEDROOM 17' 4" x 11' 6" (5.28m x 3.51m) max

BEDROOM 17' 2" x 8' 5" (5.23m x 2.57m) max