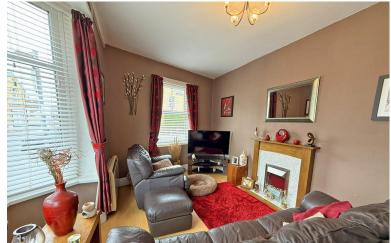

### **GROUND FLOOR**

KITCHEN
11' 3" x 6' 5" (3.43m x 1.96m)

SHOWER ROOM

LOUNGE 12' x 11' 9" (3.66m x 3.58m)

HALLWAY

BEDROOM 17' 4" x 11' 6" (5.28m x 3.51m) max

BEDROOM 17' 2" x 8' 5" (5.23m x 2.57m) max