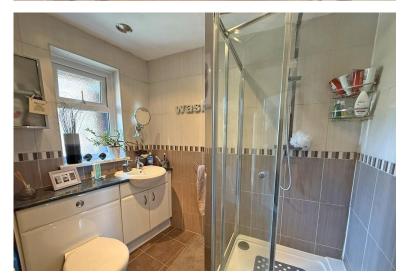

# **Property Description**

This ground floor apartment when briefly described comprises modern kitchen, shower room, lounge and two double bedrooms. Courtyard garden, triple and double-glazed windows, large garage and workshop.

### **GROUND FLOOR**

KITCHEN
11' 3" x 6' 5" (3.43m x 1.96m)

SHOWER ROOM

LOUNGE 12' x 11' 9" (3.66m x 3.58m)

HALLWAY

BEDROOM 17' 4" x 11' 6" (5.28m x 3.51m) max

BEDROOM 17' 2" x 8' 5" (5.23m x 2.57m) max