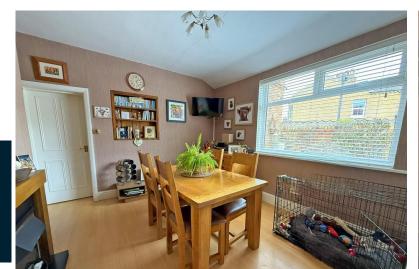

# **Property Description**

This ground floor apartment when briefly described comprises modern kitchen, shower room, lounge and two double bedrooms. Courtyard garden, triple and double-glazed windows, large garage and workshop.

### **GROUND FLOOR**

KITCHEN
11' 3" x 6' 5" (3.43m x 1.96m)

SHOWER ROOM

LOUNGE 12' x 11' 9" (3.66m x 3.58m)

HALLWAY

BEDROOM 17' 4" x 11' 6" (5.28m x 3.51m) max

BEDROOM 17' 2" x 8' 5" (5.23m x 2.57m) max