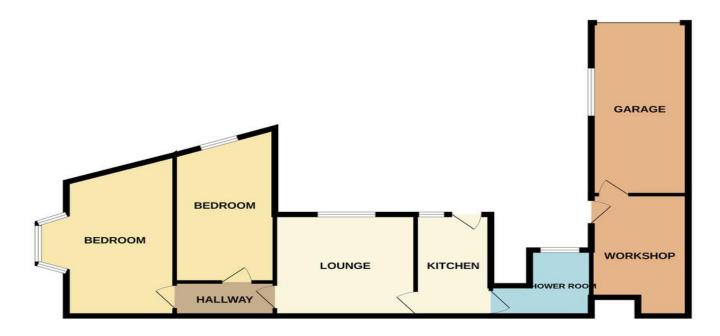

### Ground Floor Flat, 80 St Johns Road, SCARBOROUGH, North Yorkshire, YO12 5ET

GROUND FLOOR 850 sq.ft. (79.0 sq.m.) approx.

TOTAL FLOOR AREA: 850 sq.ft. (79.0 sq.m.) approx.

Whilst every attempt has been made to ensure the accuracy of the fooptian contained here, measurement of doors, windows, rooms and any other items are approximate and no responsibility is taken for any error official or mis-statement. This plan is for illustrative purposes only and should be used as such by any prospective purchaser. The contained is to the stop exhability or efficiency can be given.

### **GROUND FLOOR**

KITCHEN
11' 3" x 6' 5" (3.43m x 1.96m)

SHOWER ROOM

LOUNGE 12' x 11' 9" (3.66m x 3.58m)

HALLWAY

BEDROOM 17' 4" x 11' 6" (5.28m x 3.51m) max

BEDROOM 17' 2" x 8' 5" (5.23m x 2.57m) max

### **OUTSIDE**

COURTYARD GARDEN

WORKSHOP 13' 6" x 7' 10" (4.11m x 2.39m) max

GARAGE 19' 2" x 8' 2" (5.84m x 2.49m) max