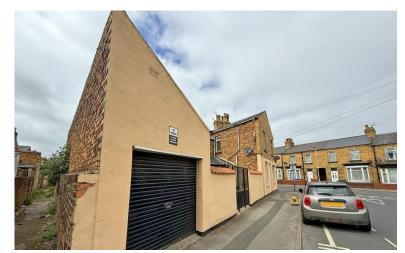

# **Property Description**

This ground floor apartment when briefly described comprises modern kitchen, shower room, lounge and two double bedrooms. Courtyard garden, triple and double-glazed windows, large garage and workshop.

### **OUTSIDE**

COURTYARD GARDEN

WORKSHOP 13' 6" x 7' 10" (4.11m x 2.39m) max

GARAGE 19' 2" x 8' 2" (5.84m x 2.49m) max