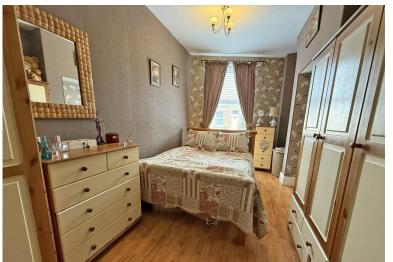

### **GROUND FLOOR**

KITCHEN
11' 3" x 6' 5" (3.43m x 1.96m)

SHOWER ROOM

LOUNGE 12' x 11' 9" (3.66m x 3.58m)

HALLWAY

BEDROOM 17' 4" x 11' 6" (5.28m x 3.51m) max

BEDROOM 17' 2" x 8' 5" (5.23m x 2.57m) max