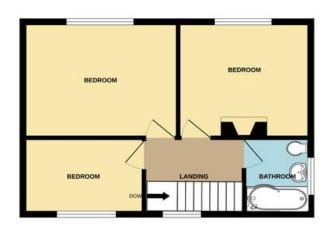

#### 15 The Meadows, Newby, Scarborough, YO12 5|E

GROUND FLOOR 474 sq.ft. (44.1 sq.m.) approx.

TOTAL FLOOR AREA: 891 sq.ft. (82.8 sq.m.) approx.

Whilst every attempt has been made to ensure the accuracy of the floorplan contained here, measuremen of doors, windows, nooms and any other items are approximate and no responsibility is taken for any erro omission or mis-statement. This plan is for illustrative purposes only and should be used as such by any prospective purchaser. The services, systems and appliances shown have not been tested and no guarant as to their operability or efficiency can be given.

# **Property Description**

This lovely family home when briefly described comprises entrance hall, open plan dual aspect lounge diner, kitchen, laundry utility room and w/c to the ground floor. On the first floor are three well-appointed bedrooms and the family bathroom. Large lawned rear garden, front garden, driveway, well-appointed garage and timber shed to the outside. These properties don't tend to stay on the open market for long so book an appointment to avoid disappointment.

### **FIRST FLOOR**

**LANDING** 

BEDROOM 13' 7" x 10' 3" (4.14m x 3.12m)

BEDROOM 11' 5" x 10' 2" (3.48m x 3.1m)

BEDROOM 10' x 6' 10" (3.05m x 2.08m)

BATHROOM