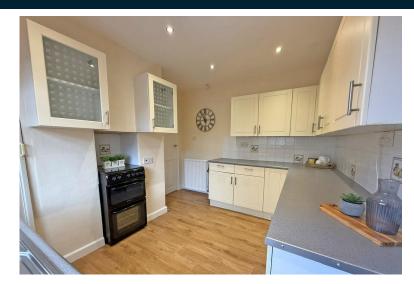

# **Property Description**

This lovely family home when briefly described comprises entrance hall, open plan dual aspect lounge diner, kitchen, laundry utility room and w/c to the ground floor. On the first floor are three well-appointed bedrooms and the family bathroom. Large lawned rear garden, front garden, driveway, well-appointed garage and timber shed to the outside. These properties don't tend to stay on the open market for long so book an appointment to avoid disappointment.

### **GROUND FLOOR**

**HALLWAY** 

LOUNGE/DINER 17' 5" x 13' 7" (5.3 l m x 4.14m) Max L shaped

KITCHEN
11' 5" x 10' 3" (3.48m x 3.12m)

UTILITY LAUNDRY ROOM 8' 9" x 7' 4" (2.67m x 2.24m)

WC