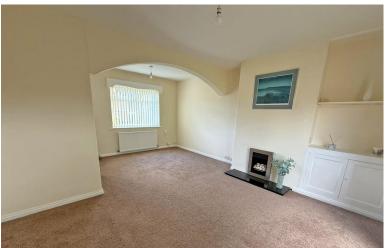

# **Property Description**

This lovely family home when briefly described comprises entrance hall, open plan dual aspect lounge diner, kitchen, laundry utility room and w/c to the ground floor. On the first floor are three well-appointed bedrooms and the family bathroom. Large lawned rear garden, front garden, driveway, well-appointed garage and timber shed to the outside. These properties don't tend to stay on the open market for long so book an appointment to avoid disappointment.

### **GROUND FLOOR**

**HALLWAY** 

LOUNGE/DINER 17' 5" x 13' 7" (5.3 l m x 4.14m) Max L shaped

KITCHEN
11' 5" x 10' 3" (3.48m x 3.12m)

UTILITY LAUNDRY ROOM 8' 9" x 7' 4" (2.67m x 2.24m)

WC