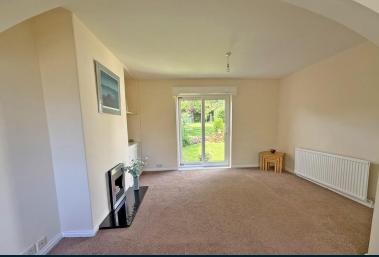

# **Property Description**

This lovely family home when briefly described comprises entrance hall, open plan dual aspect lounge diner, kitchen, laundry utility room and w/c to the ground floor. On the first floor are three well-appointed bedrooms and the family bathroom. Large lawned rear garden, front garden, driveway, well-appointed garage and timber shed to the outside. These properties don't tend to stay on the open market for long so book an appointment to avoid disappointment.

### **GROUND FLOOR**

**HALLWAY** 

LOUNGE/DINER 17' 5" x 13' 7" (5.3 l m x 4.14m) Max L shaped

KITCHEN
11' 5" x 10' 3" (3.48m x 3.12m)

UTILITY LAUNDRY ROOM 8' 9" x 7' 4" (2.67m x 2.24m)

WC