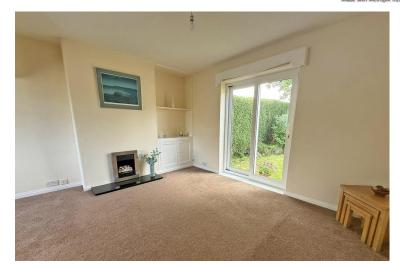

# **Property Description**

This lovely family home when briefly described comprises entrance hall, open plan dual aspect lounge diner, kitchen, laundry utility room and w/c to the ground floor. On the first floor are three well-appointed bedrooms and the family bathroom. Large lawned rear garden, front garden, driveway, well-appointed garage and timber shed to the outside. These properties don't tend to stay on the open market for long so book an appointment to avoid disappointment.

### **GROUND FLOOR**

**HALLWAY** 

LOUNGE/DINER 17' 5" x 13' 7" (5.3 l m x 4.14m) Max L shaped

KITCHEN
11' 5" x 10' 3" (3.48m x 3.12m)

UTILITY LAUNDRY ROOM 8' 9" x 7' 4" (2.67m x 2.24m)

WC