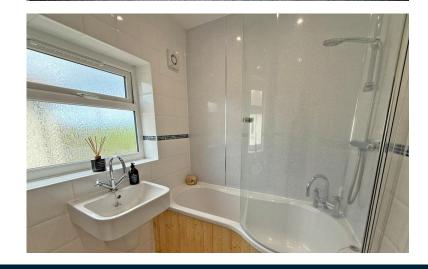

### **FIRST FLOOR**

**LANDING** 

BEDROOM 13' 7" x 10' 3" (4.14m x 3.12m)

BEDROOM 11' 5" x 10' 2" (3.48m x 3.1m)

BEDROOM 10' x 6' 10" (3.05m x 2.08m)

BATHROOM