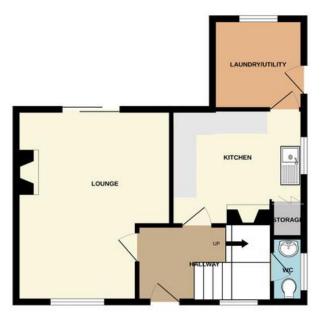

#### 15 The Meadows, Newby, Scarborough, YO12 5|E

GROUND FLOOR 474 sq.ft. (44.1 sq.m.) approx.

TOTAL FLOOR AREA: 891 sq.ft. (82.8 sq.m.) approx.

Whilst every attempt has been made to ensure the accuracy of the floorplan contained here, measuremen of doors, windows, nooms and any other items are approximate and no responsibility is taken for any erro omission or mis-statement. This plan is for illustrative purposes only and should be used as such by any prospective purchaser. The services, systems and appliances shown have not been tested and no guarant as to their operability or efficiency can be given.

# **Property Description**

This lovely family home when briefly described comprises entrance hall, open plan dual aspect lounge diner, kitchen, laundry utility room and w/c to the ground floor. On the first floor are three well-appointed bedrooms and the family bathroom. Large lawned rear garden, front garden, driveway, well-appointed garage and timber shed to the outside. These properties don't tend to stay on the open market for long so book an appointment to avoid disappointment.

### **GROUND FLOOR**

**HALLWAY** 

LOUNGE/DINER 17' 5" x 13' 7" (5.3 l m x 4.14m) Max L shaped

KITCHEN
11' 5" x 10' 3" (3.48m x 3.12m)

UTILITY LAUNDRY ROOM 8' 9" x 7' 4" (2.67m x 2.24m)

WC