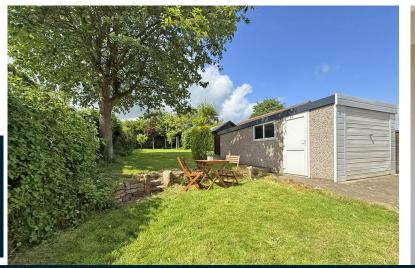

# **Property Description**

This lovely family home when briefly described comprises entrance hall, open plan dual aspect lounge diner, kitchen, laundry utility room and w/c to the ground floor. On the first floor are three well-appointed bedrooms and the family bathroom. Large lawned rear garden, front garden, driveway, well-appointed garage and timber shed to the outside. These properties don't tend to stay on the open market for long so book an appointment to avoid disappointment.

## **OUTSIDE**

GARAGE 19' 9" x 10' 3" (6.02m x 3.12m)

**GARDENS** 

SHED